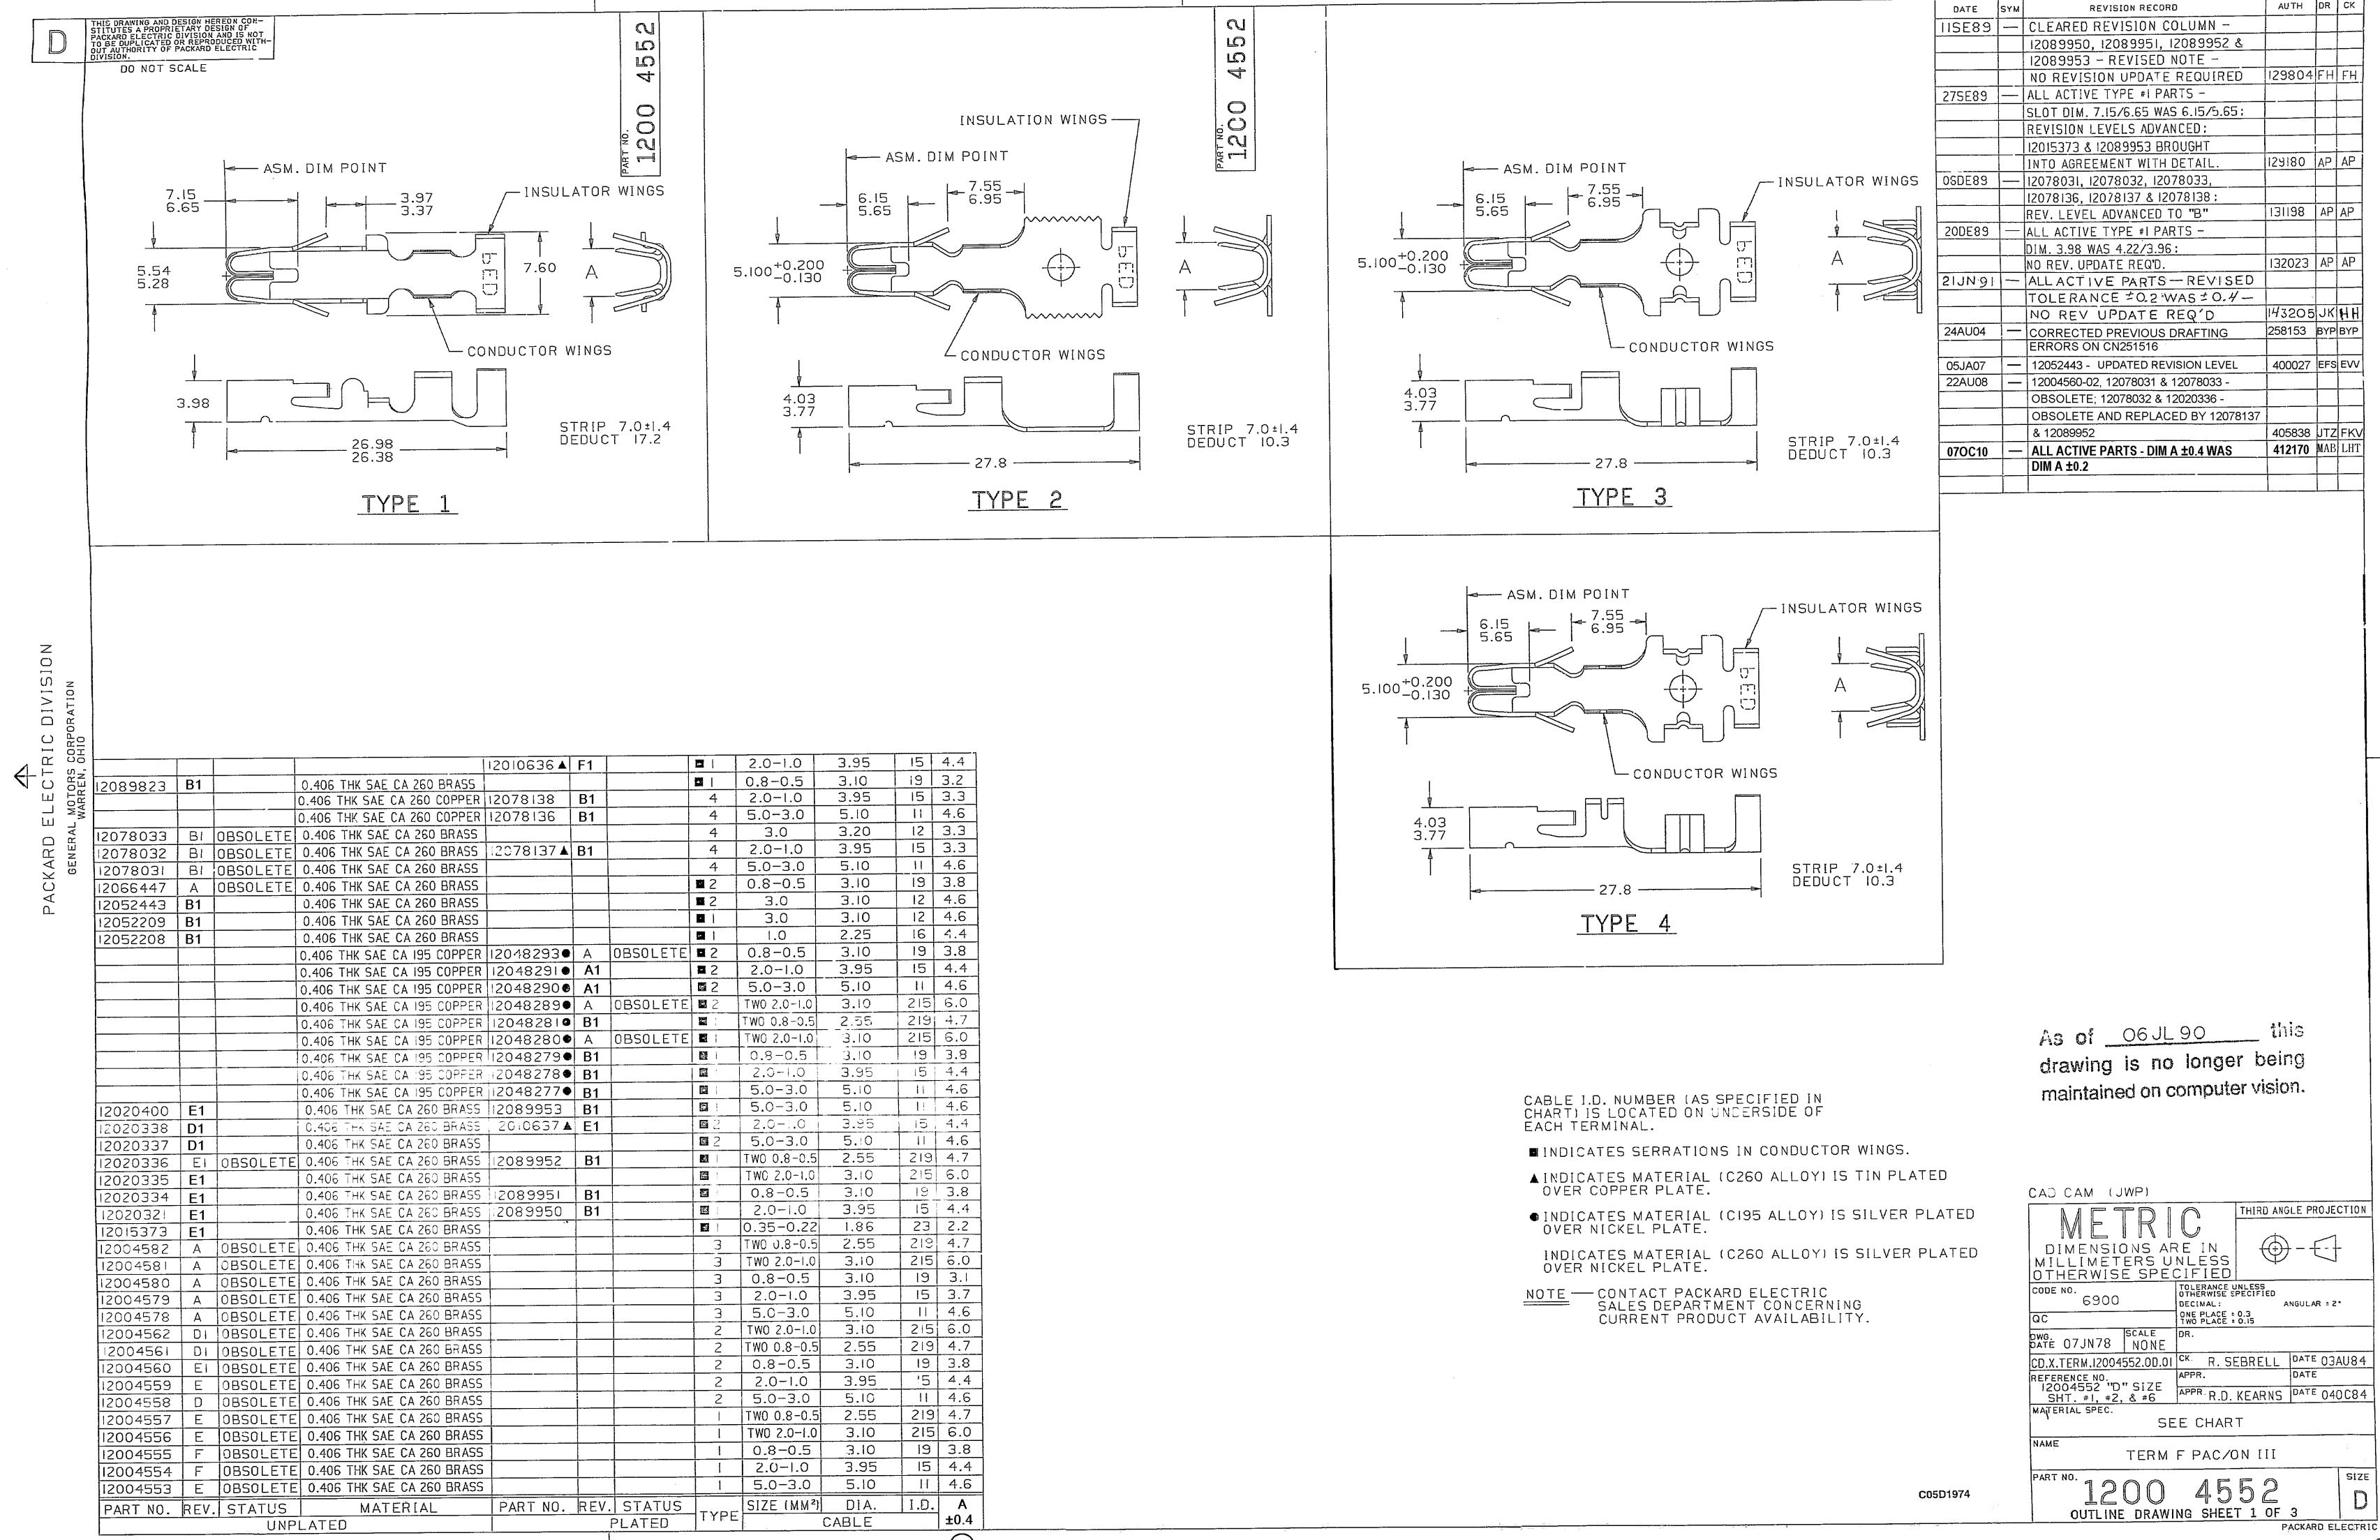

## **X-ON Electronics**

Largest Supplier of Electrical and Electronic Components

Click to view similar products for Automotive Connectors category:

Click to view products by Delphi manufacturer:

Other Similar products are found below:

003-018-000 600858 60403001 60993906-B 60993913-B 629515004020001 M902-2131 M902-2161 M902-2344 72.330.1035.1

73.353.4028.0 F118010 F119300-B F132210 F132210-B F166900 F180100 F258300 F258300-B F294300-B F339100 F339700 F358300-B F374110 F407400 F412210 F427600 F444110 F487000 F495100-B F500900-B F509500B-B 770444-1 776880-1 827153-1 881735-1 881515-32-24P 9-1326729-8 925467-1 925474-1 928905-1 936398-2 964562-1 964562-4 964731-2 965051-1 968782-1 GT17SA-8DS-HU GT17VS-10DP-5.2CF 98315-0001