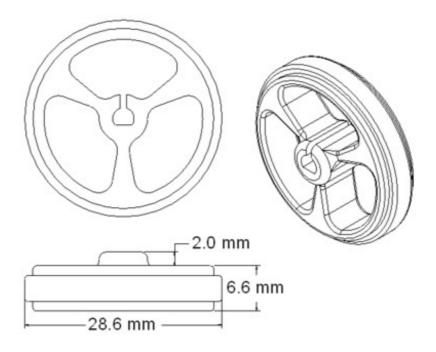

Hub diagram with dimensions of the Pololu Wheel 32×7mm.

**Documentation on producer website.** 

## **Specifications**

• Diameter: 1.26" (32 mm)

• Width of tire: 0.26" (6.5 mm)

• Weight: 0.11 oz (3.2 g)

• Shaft type: 3mm "D"

We have similar wheels available in different sizes and colors:

Pololu wheels with 90, 80, 70, 60, and 32mm diameters.