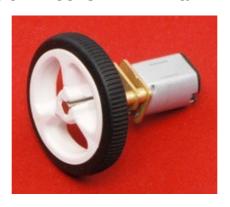

## **Motor Connections**

These wheels are designed to press-fit securely onto the 3mm D output shafts on many of our gearmotors, including our micro metal gearmotors and our plastic gearmotors with 3mm D-shafts. They also work with our 35:1 and 115:1 15.5D metal gearmotors, as well as with our selection of Solarbotics metal gear motors. These are the same wheels that are used on the 3pi robot. They are available with white plastic hubs or black plastic hubs.

Both our micro metal gearmotor bracket and extended micro metal gearmotor bracket work with this wheel.