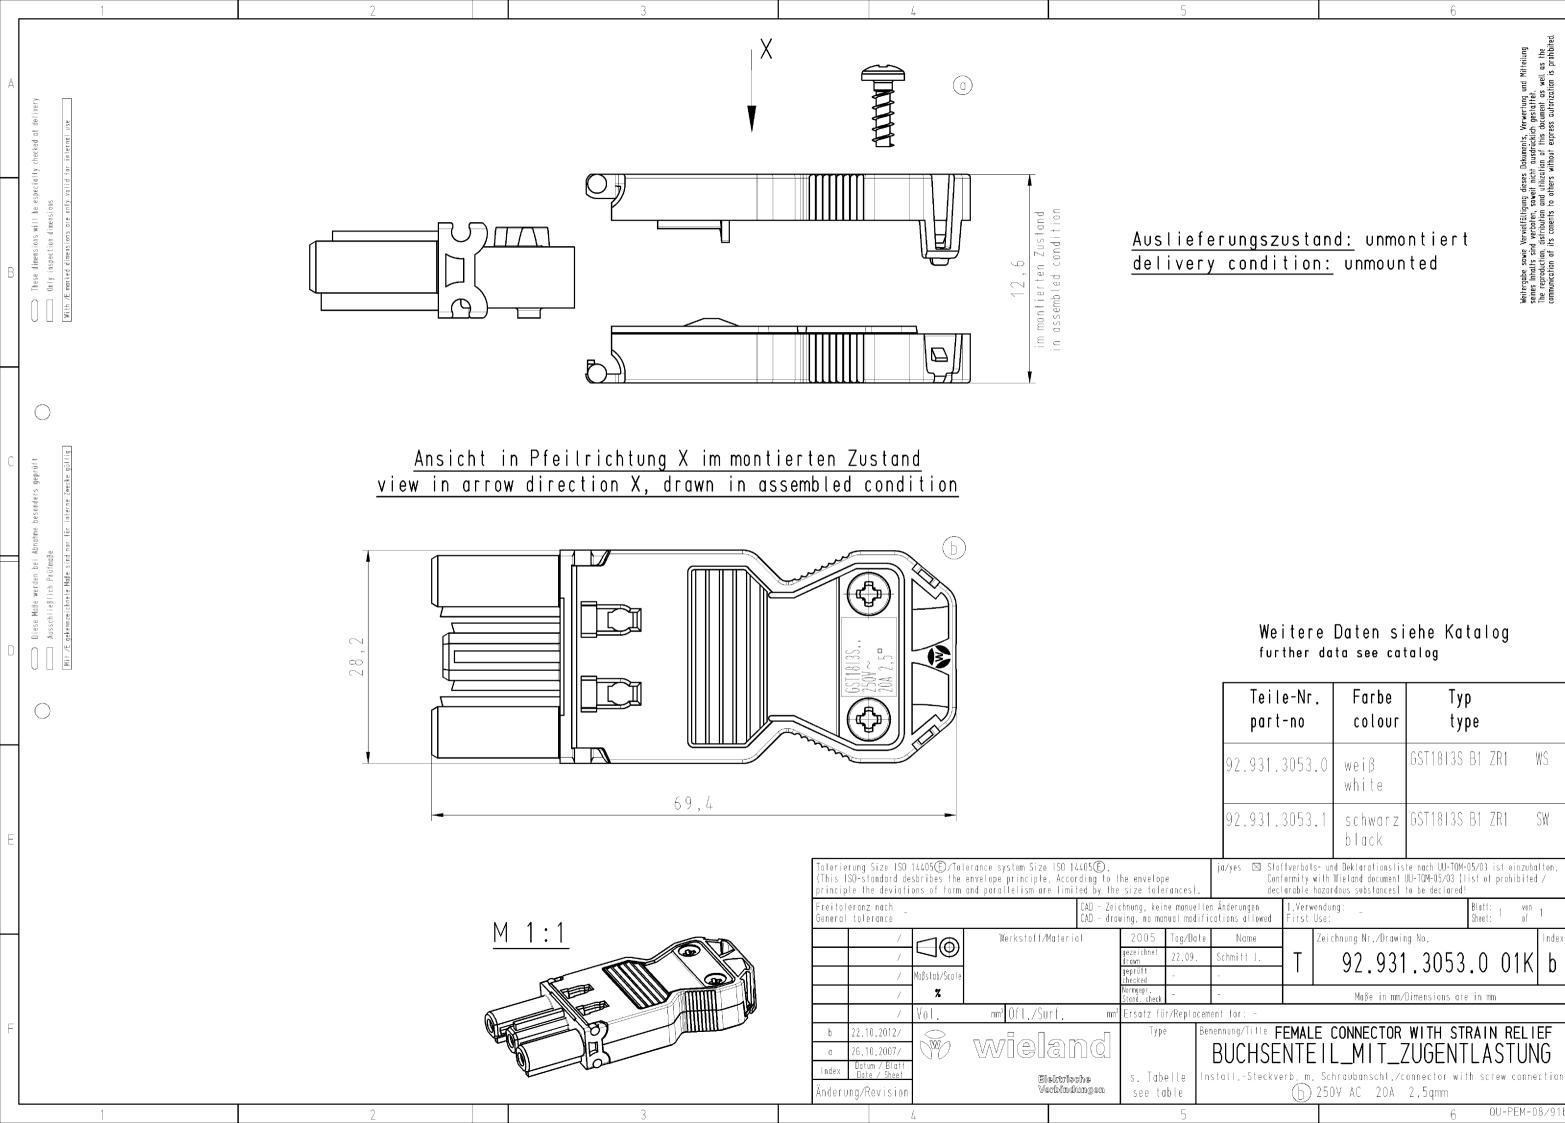

| <u>rungszustan</u><br>condition:                                                 | <u>d:</u> unmo<br>unmoun             | ntiert<br>ted                                  | Weitergabe sowie Vervielfalligung dieses Dokuments, Verwertung und Mitteilung<br>seines Inhalts sind verboten, soweit nicht ausfaricklich gestaftet.<br>The reproduction, distribution and utilization of this document as well as the<br>communication of its coments to others without express autorization is prohibited. |
|----------------------------------------------------------------------------------|--------------------------------------|------------------------------------------------|------------------------------------------------------------------------------------------------------------------------------------------------------------------------------------------------------------------------------------------------------------------------------------------------------------------------------|
| further da<br>Teile-Nr.<br>part-no                                               |                                      | ehe Katalog<br><sup>talog</sup><br>Typ<br>type |                                                                                                                                                                                                                                                                                                                              |
| 92.931.3053.0                                                                    | weiß<br>white                        | GST1813S B1 ZR1                                | WS                                                                                                                                                                                                                                                                                                                           |
| 92.931.3053.1                                                                    | schwarz<br>black                     | GST1813S B1 ZR1                                | SW §                                                                                                                                                                                                                                                                                                                         |
| Conformity with<br>declarable hazar                                              | Wieland document<br>dous substances) |                                                | einzuhalten.<br>hibited / E                                                                                                                                                                                                                                                                                                  |
| Anderungen 1. Verwendun<br>tions allowed First Use:<br>Name Zeic<br>Schmitt J. T | hnung Nr./Drawir                     | Blatt: 1<br>Sheet: 1<br>.3053.0 0              | Index                                                                                                                                                                                                                                                                                                                        |
| -<br>ntfor: -<br>SUCHSENTEIL<br>tallSteckverb.m.Sch                              | CONNECTOR                            | ZUGENTLAS                                      | TUNG                                                                                                                                                                                                                                                                                                                         |