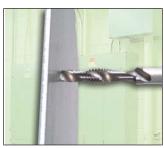

# The search is over

TAP

DRILL

**DEBURR/COUNTERSINK** 

## Finally, one bit that does it all...

Ever have to hunt around or figure out which drill bit to use with a certain tap? Tired of using a T-handle to tap the hole? No more, because now you've got the Greenlee combination Drill/Tap bit, which drills the proper hole size and taps the hole in one operation! Made from high speed steel to ensure longer life, the Greenlee Combo Drill/Tap Bit is designed to tap up to 10 gauge metal and has a high quality hex shank to ensure a strong connection.

### **PRODUCT FEATURES**

- Complete hole drilling and tapping in one operation with power drill saves labor and time
- Back taper beyond tap to prevent thread damage from over-drilling
- Deburr/Countersink also provided on bit beyond back taper
- Made from high-speed steel vs. carbon steel for longer life
- High quality hex shank to ensure strong connection to drill chuck
- Designed to tap up to 10 gauge metal