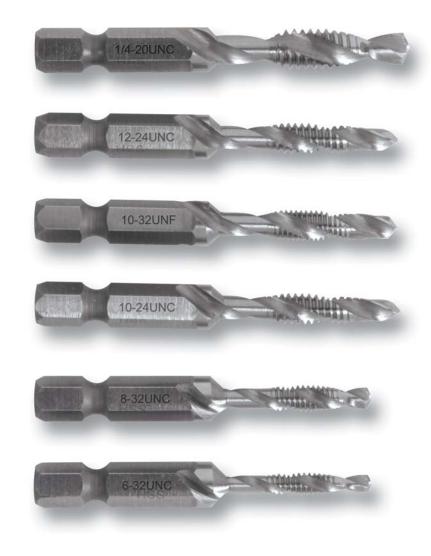

#### ORDERING INFORMATION

| CAT. NO.   | UPC NO. | QTY. | DESCRIPTION                          |
|------------|---------|------|--------------------------------------|
| DTAPKIT    | 17620   | 6    | 6-32 to 1/4-20 6 piece drill/tap set |
| DTAP6-32   | 17611   | 1    | 6-32NC drill/tap bit                 |
| DTAP8-32   | 17612   | 1    | 8-32NC drill/tap bit                 |
| DTAP10-24  | 17613   | 1    | 10-24NC drill/tap bit                |
| DTAP10-32  | 17614   | 1    | 10-32NF drill/tap bit                |
| DTAP12-24  | 17615   | 1    | 12-24NC drill/tap bit                |
| DTAP1/4-20 | 17616   | 1    | 1/4-20NC drill/tap bit               |