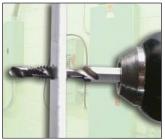

## Finally, one bit that does it all...

Ever have to hunt around or figure out which drill bit to use with a certain tap? Tired of using a T-handle to tap the hole? No more, because now you've got the Greenlee combination Drill/Tap bit, which drills the proper hole size and taps the hole in one operation! Made from high speed steel to ensure longer life, the Greenlee Combo Drill/Tap Bit is designed to tap up to 10 gauge metal and has a high quality hex shank to ensure a strong connection.

### **PRODUCT FEATURES**

- Complete hole drilling and tapping in one operation with power drill saves labor and time
- Back taper beyond tap to prevent thread damage from over-drilling
- Deburr/Countersink also provided on bit beyond back taper
- Made from high-speed steel vs. carbon steel for longer life
- High quality hex shank to ensure strong connection to drill chuck
- Designed to tap up to 10 gauge metal