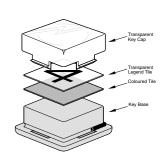

## **GRAPHIC SERIES**

**Keytop Assembly Instructions** 

Graphic Series keypads are supplied with the key bases fitted. Each key position can be customised without dismantling the keypad. Keytop legend options can be selected from a library of standard symbols, characters or background colours. Alternatively, customised keytop graphics can be created using laser printed acetate film or screen printed polymer film. The total thickness of the coloured tile and legend tile should not exceed 0.4mm. (Please note, paper is not recommended as the printed graphics may degrade if exposed to moisture / condensation.)

- 1 Orientate the keypad correctly by checking the connector position on the underside of the keypad.
- 2 Load each key position in turn. First locate the legend tile into the transparent key cap, then locate the coloured tile (see diagram). Before snapping the transparent key cap, including legend and customer tile, into position ensure that the legend tile's position, orientation and alignment are correct.

Please note, if it is necessary to remove the transparent key cap a suitable tool or pliers should be used. Once removed the key cap should not be re-used; spare key caps and bases are available in sets of 4, part number GS0000.