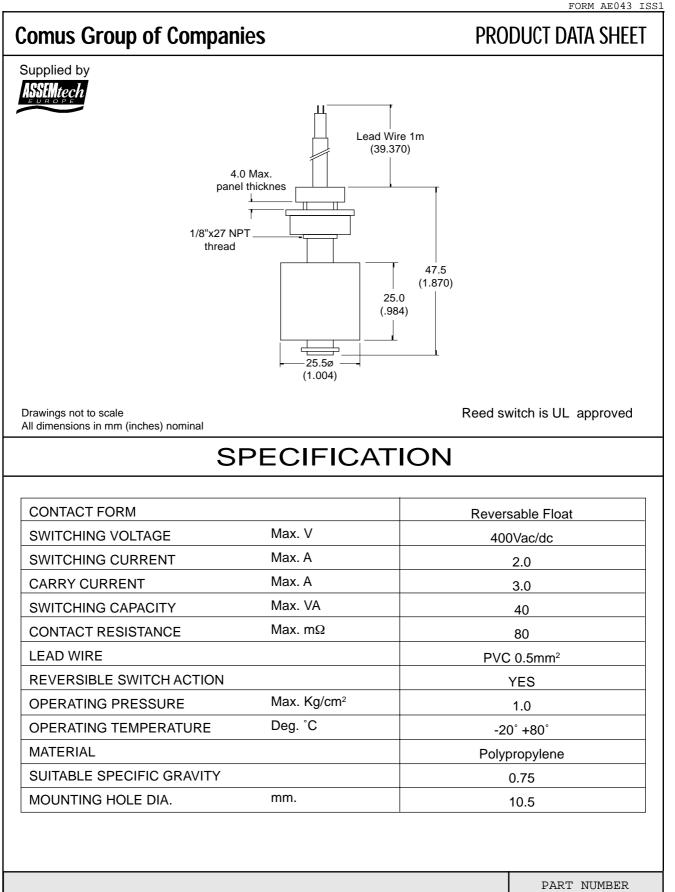

Date

1-1-02

Signature

RG

## **FLOAT - Reed Switch - Plastic**

Revision Note

Web Site 2002

PART NUMBER

The Comus Group of Companies consist of: Assemtech Europe Limited E. Bachem GmbH Comus International W. Gunther GmbH Gunther Belgium Gunther France S.I.G.

©2002 Copyright Comus Group of Companies

Rev. No.

Α

S.T.G.

## **X-ON Electronics**

Largest Supplier of Electrical and Electronic Components

Click to view similar products for comus manufacturer:

Other Similar products are found below :

 WG660D110Z
 WG280A25Z
 PGN-SP-003
 WG660D10Z
 WGA316D25R
 WG660D90Z
 \$1456
 \$1355
 WGA316D45R
 3570.1331.121

 WG280D90Z
 WGA312D25Z
 WG280D10R
 3572.1220.051
 WG660D125Z
 WGA56A10Z
 CTI 302
 RF3002A/HFS30
 WG280D90R

 WG280A10Z
 WGA012D25
 WG660D25Z
 MS24
 PPS24
 PGN-SP-002
 3570.141