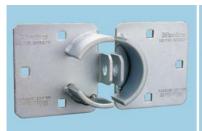

## Solid Steel Hasp & Hidden Shackle Padlock

## Master

- Heavy-duty, ideal for securing van doors, sheds, tool chests etc.
  Protected shackle design prevents prying, cutting and sawing
  Hardened steel padlock body is strong, durable and resists corrosion
  Removable cylinder can be replaced or repinned
  Padlock supplied with 2 keys
  Dimensions: Hasp (LxW) 230 x 110mm, Padlock (Dia.) 73mm

| Description<br>Hasp<br>Padlock | Order Code<br>105-8007<br>105-8008 | Price Each |
|--------------------------------|------------------------------------|------------|
|                                |                                    |            |