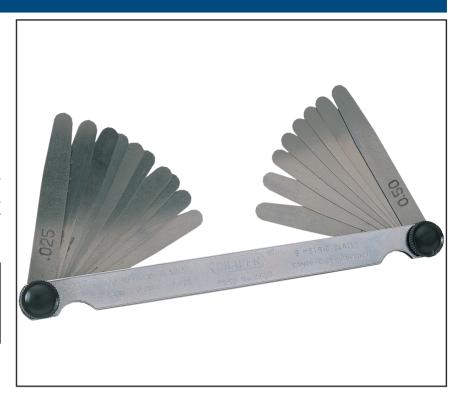

#### 4618 18 BLADE COMBINATION FEELER GAUGE SET

Combination gauge with eight metric and ten imperial 75mm long blades hardened and polished for long accurate life. Each blade is marked with its size and folds into a plated steel case with thumbscrew. Display packed.

Blade sizes:

- 8 metric blades size: 0.05, 0.10, 0.15, 0.20, 0.25, 0.30, 0.40 and 0.50mm
- 10 imperial blades size: 0.0015, 0.002, 0.003, 0.004, 0.006, 0.008, 0.010, 0.012, 0.015 and 0.025".

| Stock | Euro    | GBP £   |
|-------|---------|---------|
| No.   | per set | per set |
| 10094 | N/a     | N/a     |