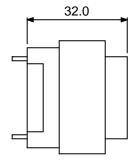

#### **6VA PCB MOUNTED TRANSFORMER**

Outline Drawing 230V version

Pin Grid

PCB Pins 0.635mm Sq Pin length 5.0mm Hole size 1.0mm

5mm pin grid