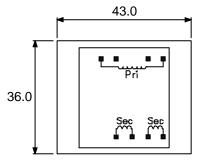

#### **6VA PCB MOUNTED TRANSFORMER**

Outline Drawing 230V version

Pin Grid

PCB Pins 0.635mm Sq Pin length 5.0mm Hole size 1.0mm

5mm pin grid