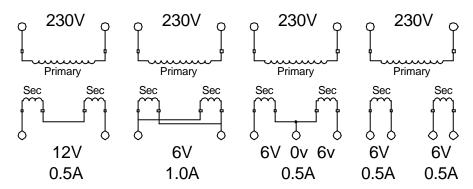

#### **6VA PCB MOUNTED TRANSFORMER**

Connection Diagrams for D3008

#### Connection Diagrams for D3012 - 230V supply

#### Connection Diagrams for D3012 - 115V supply

THIS DOCUMENT IS THE PROPERTY OF DAGNALL ELECTRONICS LIMITED WHICH HOLDS THE COPYRIGHT IN THE DRAWING AND ALL THE DESIGN RIGHTS IN THE PRODUCT OR COMPONENTS DESCRIBED. ANY INFORMATION SHALL NOT BE COPIED, REPRODUCED OR DIVULGED TO A THIRD PARTY NOR SHALL THE PRODUCT OR COMPONENTS BE MADE, COPIED OR REPRODUCED OR ITS EXISTENCE DISCLOSED TO A THIRD PARTY WITHOUT THE PRIOR CONSENT IN WRITING OF DAGNALL ELECTRONICS LIMITED. IN THE INTEREST OF TECHNICAL IMPROVEMENT AND/OR CUSTOMER SERVICE DAGNALL ELECTRONICS RESERVES THE RIGHT TO INTRODUCE MODIFIED SPECIFICATIONS TO ANY OF THE PRODUCTS ILLUSTRATED OR DESCRIBED IN THIS DATASHEET. E&OE