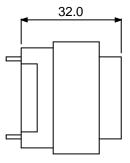

#### Outline Drawing Dual 115V version

Pin Grid

PCB Pins 0.635mm Sq Pin length 5.0mm Hole size 1.0mm

5mm pin grid

THIS DOCUMENT IS THE PROPERTY OF DAGNALL ELECTRONICS LIMITED WHICH HOLDS THE COPYRIGHT IN THE DRAWING AND ALL THE DESIGN RIGHTS IN THE PRODUCT OR COMPONENTS DESCRIBED. ANY INFORMATION SHALL NOT BE COPIED, REPRODUCED OR DIVULGED TO A THIRD PARTY NOR SHALL THE PRODUCT OR COMPONENTS BE MADE, COPIED OR REPRODUCED OR ITS EXISTENCE DISCLOSED TO A THIRD PARTY WITHOUT THE PRIOR CONSENT IN WRITING OF DAGNALL ELECTRONICS LIMITED. IN THE INTEREST OF TECHNICAL IMPROVEMENT AND/OR CUSTOMER SERVICE DAGNALL ELECTRONICS RESERVES THE RIGHT TO INTRODUCE MODIFIED SPECIFICATIONS TO ANY OF THE PRODUCTS ILLUSTRATED OR DESCRIBED IN THIS DATASHEET. E&OE