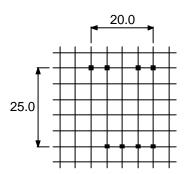

#### **6VA PCB MOUNTED TRANSFORMER**

Outline Drawing 230V version

Pin Grid

PCB Pins 0.635mm Sq Pin length 5.0mm Hole size 1.0mm

5mm pin grid