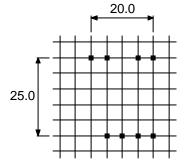

#### **6VA PCB MOUNTED TRANSFORMER**

Outline Drawing 230V version

Pin Grid

PCB Pins 0.635mm Sq Pin length 5.0mm Hole size 1.0mm

5mm pin grid

#### Outline Drawing Dual 115V version

Pin Grid

PCB Pins 0.635mm Sq Pin length 5.0mm Hole size 1.0mm

5mm pin grid

THIS DOCUMENT IS THE PROPERTY OF DAGNALL ELECTRONICS LIMITED WHICH HOLDS THE COPYRIGHT IN THE DRAWING AND ALL THE DESIGN RIGHTS IN THE PRODUCT OR COMPONENTS DESCRIBED. ANY INFORMATION SHALL NOT BE COPIED, REPRODUCED OR DIVULGED TO A THIRD PARTY NOR SHALL THE PRODUCT OR COMPONENTS BE MADE, COPIED OR REPRODUCED OR ITS EXISTENCE DISCLOSED TO A THIRD PARTY WITHOUT THE PRIOR CONSENT IN WRITING OF DAGNALL ELECTRONICS LIMITED. IN THE INTEREST OF TECHNICAL IMPROVEMENT AND/OR CUSTOMER SERVICE DAGNALL ELECTRONICS RESERVES THE RIGHT TO INTRODUCE MODIFIED SPECIFICATIONS TO ANY OF THE PRODUCTS ILLUSTRATED OR DESCRIBED IN THIS DATASHEET. E&OE