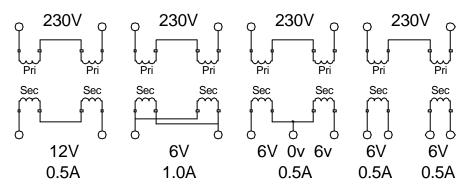

#### **6VA PCB MOUNTED TRANSFORMER**

Connection Diagrams for D3008

#### Connection Diagrams for D3012 - 230V supply