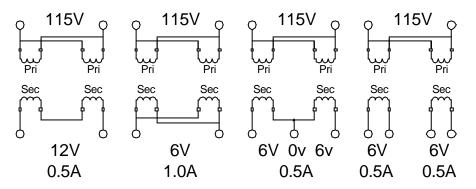

#### Connection Diagrams for D3012 - 115V supply

THIS DOCUMENT IS THE PROPERTY OF DAGNALL ELECTRONICS LIMITED WHICH HOLDS THE COPYRIGHT IN THE DRAWING AND ALL THE DESIGN RIGHTS IN THE PRODUCT OR COMPONENTS DESCRIBED. ANY INFORMATION SHALL NOT BE COPIED, REPRODUCED OR DIVULGED TO A THIRD PARTY NOR SHALL THE PRODUCT OR COMPONENTS BE MADE, COPIED OR REPRODUCED OR ITS EXISTENCE DISCLOSED TO A THIRD PARTY WITHOUT THE PRIOR CONSENT IN WRITING OF DAGNALL ELECTRONICS LIMITED. IN THE INTEREST OF TECHNICAL IMPROVEMENT AND/OR CUSTOMER SERVICE DAGNALL ELECTRONICS RESERVES THE RIGHT TO INTRODUCE MODIFIED SPECIFICATIONS TO ANY OF THE PRODUCTS ILLUSTRATED OR DESCRIBED IN THIS DATASHEET. E&OE