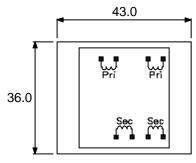

#### **6VA PCB MOUNTED TRANSFORMER**

Outline Drawing 230V version

Pin Grid

PCB Pins 0.635mm Sq Pin length 5.0mm Hole size 1.0mm

5mm pin grid