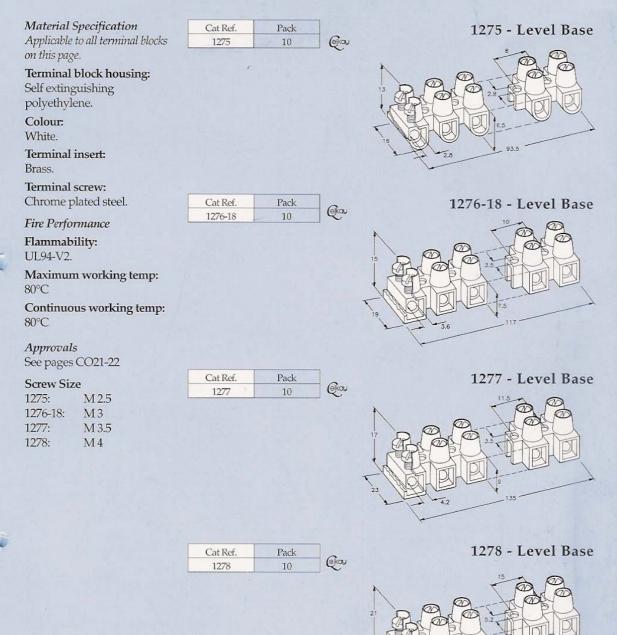

## Self Extinguishing - Polyethylene Terminal Blocks

Appliances Domestic 1277 EN 60 335 Part 1: 1988 Appliances Domestic 1278 EN 60 335 Part 1: 1988

Catalogue Ref.

1275

1276-18

Application

Domestic

Appliances Domestic

Appliances

Cut & marked version of these terminal block and connector products are available to special order. All dimensions given in millimetres

Wire

Capacity

1.5mm<sup>2</sup>

 $2.5 \text{mm}^2$ 

4.0mm<sup>2</sup>

 $6.0 \text{mm}^2$ 

Rating

5A

10A

15A

30A

Voltage

250V

250V

250V

250V

Applicable Standard

EN 60 335 Part 1: 1988

EN 60 335 Part 1: 1988