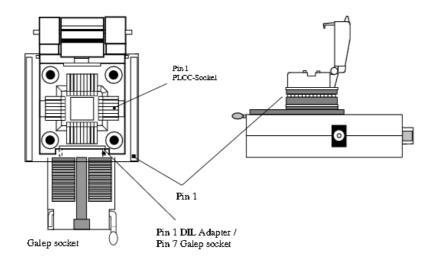

## EPROM-Adapter 28 DIL => 32 PLCC

Page:

19.11.99

Adapter for converting from a 28pin DIL-package to a 32pin PLCC package (EPROM and FLASH memory).

Please follow the diagram below to connect the adapter onto the GALEP in the right orientation, and to correctly place the programmable device into the adapter.

Adapter für die Umsetzung 28polig DIL auf 32polig PLCC (für EPROM- und FLASH-Speicher)

Bitte beachten Sie die folgende Zeichnung für den richtigen Einsatz im GALEP und das richtige Einlegen des Bauteils in den Adapter: