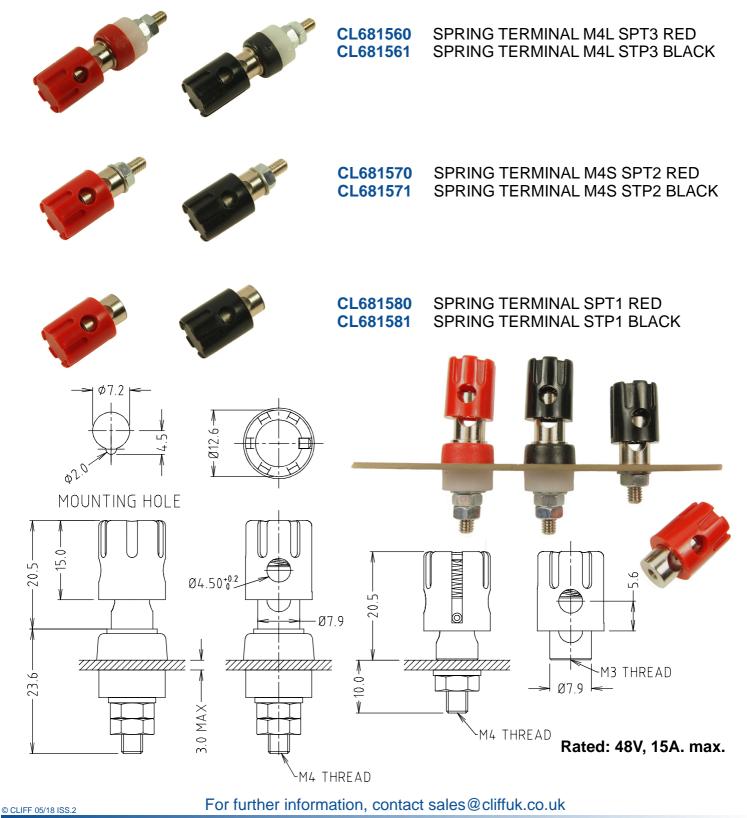

Our family of spring terminals are made from ABS / Brass with a Nickel plated finish.

**Cliff Electronic Components Limited**,

76 Holmethorpe Avenue, Holmethorpe Ind. Estate, Redhill, Surrey RH1 2PF U.K. Tel: +44 (0)1737 771375 Fax: +44 (0)1737 766012