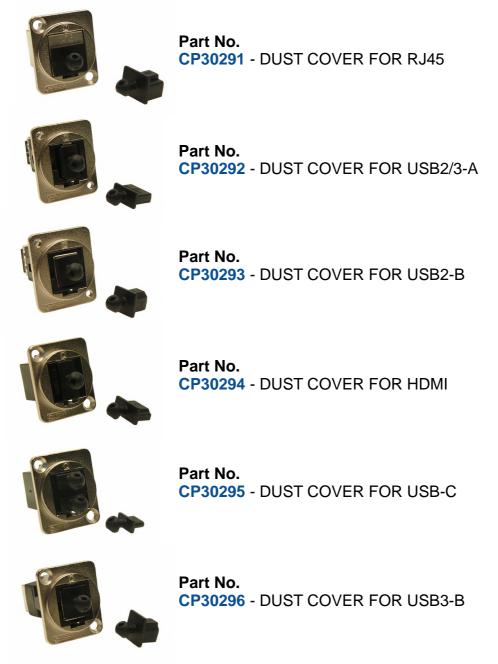

This range of dust covers are designed to fit **CLIFF** Feedthrough connectors. They simply push into the front of the connector to reduce ingress of dust and dirt. They fit both our plastic and metal feedthroughs. There is a small hole in the front to allow covers to be tied together if necessary. Standard colour is Black. Custom colours subject to viable quantity.