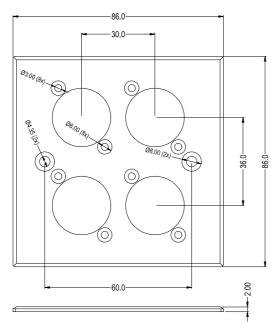

A brushed aluminium faceplate with mounting holes for 4 connectors. Supplied with or without logo. Finish is black colour.

CP30500 - 4 WAY FACEPLATE - PLAIN