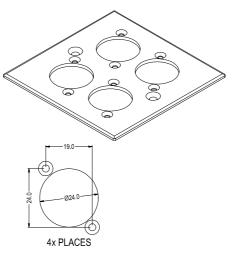

A brushed aluminium faceplate with mounting holes for 4 connectors. Supplied with or without logo. Finish is black colour.

CP30500 - 4 WAY FACEPLATE - PLAIN