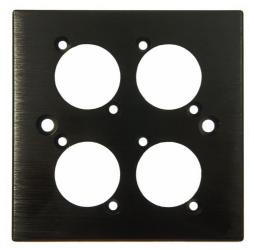

A brushed aluminium faceplate with mounting holes for 4 connectors. Supplied with or without logo. Finish is black colour.

CP30500 - 4 WAY FACEPLATE - PLAIN