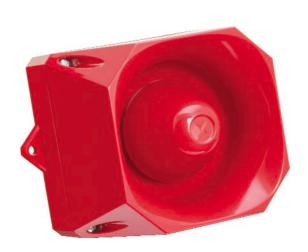

## MIDI MULTI VOLT high output sounder

The Asserta Midi Sounder is versatile, compact unit that has been designed for industrial environments or areas where there is a requirement for a physically robust and well protected alarm is required. A range of supply options permit use with a wide range of fire and process systems.

- 110dB(A) OR 120dB(A) OUTPUT VERSIONS AVAILABLE
- IP66 PROTECTION
- SIMPLE FIRST & SECOND FIX INSTALLATION
- 32 ALARM TONES
- 2 STAGE ALARM