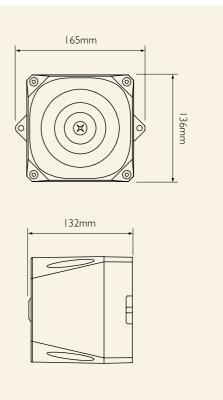

## MIDI MULTI VOLT high output sounder

The Asserta Midi Sounder is versatile, compact unit that has been designed for industrial environments or areas where there is a requirement for a physically robust and well protected alarm is required. A range of supply options permit use with a wide range of fire and process systems.

- 110dB(A) OR 120dB(A) OUTPUT VERSIONS AVAILABLE
- IP66 PROTECTION
- SIMPLE FIRST & SECOND FIX INSTALLATION
- 32 ALARM TONES
- 2 STAGE ALARM

## Specification

| Voltage      | AC - 24Vac = 18 - 30Vdc<br>AC - 230Vac = 115 / 230Vac<br>DC = 9 - 60Vdc |
|--------------|-------------------------------------------------------------------------|
| Current      | AC - 24Vac = 43mA (typ) $AC - 230Vac = 22mA (typ)$ $DC = 120mA (typ)$   |
| Output @ Im  | I I OdB(A)                                                              |
| Tones        | 32                                                                      |
| Alarm Stages | 2                                                                       |
| Temperature  | - 20°C to + 70°C                                                        |
| Construction | PC / ABS                                                                |
| IP Rating    | IP66                                                                    |
| Weight       | 0.8Kg                                                                   |
| Colour       | Red or Grey                                                             |
|              |                                                                         |