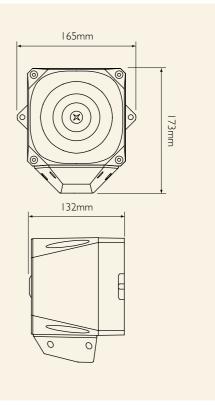

## Specification

| 3 pecification                                                       |  |
|----------------------------------------------------------------------|--|
| AC 115Vac<br>AC 230Vac<br>DC 9 - 60Vdc                               |  |
| 24Vac - 40mA (typ)<br>230Vac - 35mA (typ)<br>9 - 60Vdc - 230mA (typ) |  |
| 110dB(A)                                                             |  |
| 32                                                                   |  |
| 2                                                                    |  |
| lHz                                                                  |  |
| 2.5j                                                                 |  |
| - 20°C to + 70°C                                                     |  |
| PC / ABS                                                             |  |
| IP66                                                                 |  |
| 0.8Kg                                                                |  |
| Red or Grey                                                          |  |
| Red, Amber or Clear                                                  |  |
|                                                                      |  |