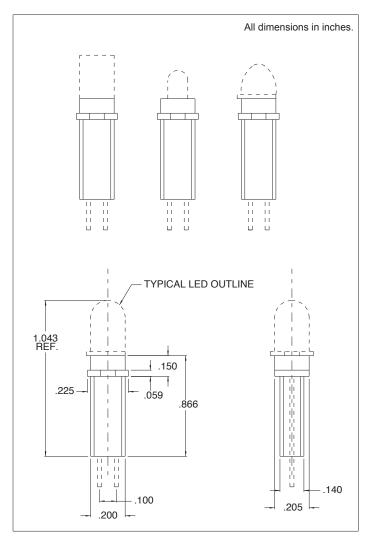

## **Description and Features**

SpaceSetter™ is a unique LED spacer designed to position your LEDs at predetermined heights off the board. SpaceSetter is provided to you pre-assembled to your LED. There is no need to assemble the spacer to the LED on your line. SpaceSetter provides for you not only significant installed cost savings, but reduced inventory, reduced part count, reduced lead time and reduced suppliers. Unlike ordinary spacers that are furnished in limited number of lengths, SpaceSetter is supplied to your specific height requirement from .200" to .900". SpaceSetter may be assembled to any LED with a .100" spaced standard lead frame. Hundreds of T-1, T-1 3/4 and rectangular LEDs can all be supplied with SpaceSetter. SpaceSetter is the most cost effective method of assuring fast accurate mounting of LEDs at precise heights off your Printed Circuit Board.