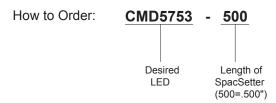

## **Description and Features**

SpaceSetter™ is a unique LED spacer designed to position your LEDs at predetermined heights off the board. SpaceSetter is provided to you pre-assembled to your LED. There is no need to assemble the spacer to the LED on your line. SpaceSetter provides for you not only significant installed cost savings, but reduced inventory, reduced part count, reduced lead time and reduced suppliers. Unlike ordinary spacers that are furnished in limited number of lengths, SpaceSetter is supplied to your specific height requirement from .200" to .900". SpaceSetter may be assembled to any LED with a .100" spaced standard lead frame. Hundreds of T-1, T-1 3/4 and rectangular LEDs can all be supplied with SpaceSetter. SpaceSetter is the most cost effective method of assuring fast accurate mounting of LEDs at precise heights off your Printed Circuit Board.