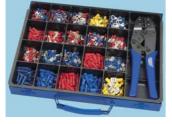

## Draper Crimping Toolset Crimping Tool Set CT-K/PRO

Ratchet crimping tool manufactured from carbon steel with hardened and tempered jaws. Continuous crimping at preset tension ensures accurate crimp. Chemically blacked finish with PVC grips. Suitable for crimping insulated terminals as follows:- red channel: 0.5 - 1.0mm<sup>2</sup>, blue channel: 1.5 - 2.5mm<sup>2</sup> and yellow channel: 4.0 - 6.0mm<sup>2</sup>. Supplied complete with 590 (approx.) mixed pre-insulated terminals in a steel storage case with insert.