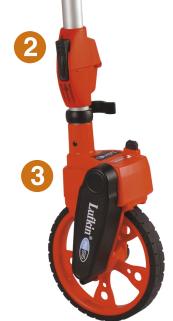

## **Dual Foldable Measuring Wheel up to 9999,9 m**

- Measure as fast as you walk
- Wheel calibrated to counter accurate for estimated measurements
- Compact and foldable measuring wheel, perfect for easy and quick measurings
- Rubber moulded handle for comfortable measurements
- Wheel Brake and Reset at handle for convenient multiple measurements
- Includes carry bag
- 160 mm wheel diameter guarantiees accurate measurings on each ground indoor and outdoor
- Comfortable handling, extend size: 1040 mm
- Folded size: 430 mm, Weight: 1.1 kg

Counter reset + Trigger brake

Compact foldable Design

Magnified Counter
Display with Reset Button

Space-saving, mobile design, folded size: 430 mm

Comfortable handling, extend size: 1040 mm