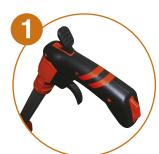

Counter reset + Trigger brake

Compact foldable Design

Magnified Counter
Display with Reset Button

Space-saving, mobile design, folded size: 430 mm

Comfortable handling, extend size: 1040 mm