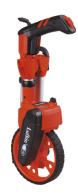

## **Dual Foldable Measuring Wheel up to 9999,9 m**

- Measure as fast as you walk
- Wheel calibrated to counter accurate for estimated measurements
- Compact and foldable measuring wheel, perfect for easy and quick measurings
- Rubber moulded handle for comfortable measurements
- Wheel Brake and Reset at handle for convenient multiple measurements
- Includes carry bag
- 160 mm wheel diameter guarantiees accurate measurings on each ground indoor and outdoor
- Comfortable handling, extend size: 1040 mm
- Folded size: 430 mm, Weight: 1.1 kg

Counter reset + Trigger brake

Compact foldable Design

Magnified Counter
Display with Reset Button

Space-saving, mobile design, folded size: 430 mm

Comfortable handling, extend size: 1040 mm