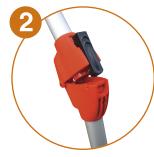

Counter reset + Trigger brake

Compact foldable Design

Magnified Counter
Display with Reset Button

Space-saving, mobile design, folded size: 430 mm

Comfortable handling, extend size: 1040 mm