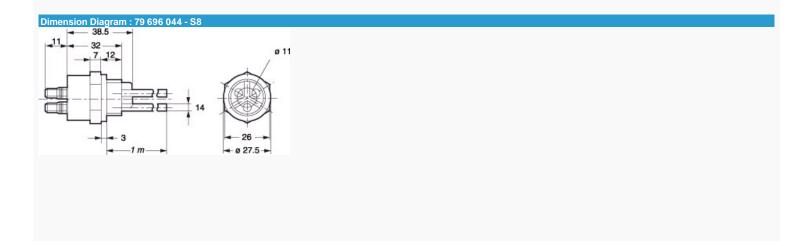

## 79696044-S8



Level control accessories

\* Création \*



## **X-ON Electronics**

Largest Supplier of Electrical and Electronic Components

Click to view similar products for Sensor Hardware & Accessories category:

Click to view products by Crouzet manufacturer:

Other Similar products are found below :

62105012-000 F03-01 SUS304 BINIL FH-AP1 PH-1-10M PH-1-20M PH-2-30M A-1551 AC201 R4 R-8580-360 ADI-LC3S E39-L149 PBT420-100R K35-4 SDV-DH3 DC48 SDV-DH7 AC200/220 SDV-FL3 DC48 SDV-FM2 DC24 SDV-FM3 DC48 SDV-FM6 AC100/110 SDV-SH15 A-1923 ES2-THB STA12 AP4-T PH-1-50M PIN.1031.078.670 R6 R-8580-362 D01051301 3Z4S-ML-PL305 43912557-020 MF-1 D=3.2 BGN-035 04560950-000 05282945-006 E39-L7 EE-1006-8 2M SDV-FL6 AC100/110 SDV-FL7 AC200/220 SDV-FM7 AC200/220 SDV-SH10 ZX-SB11 ZLR12GI12V3 D01070602 606075 ZCM077GIV5 Y92ES12PVC4A10ML Y92ES12PVC4S5ML ZFV-XMF2