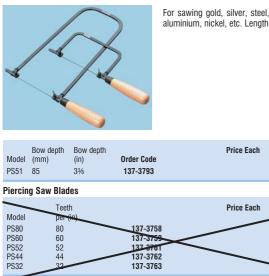

## Piercing Saw Frame & Blades Piercing Saw Frame

pe

137-3758 137-3759 137-3761 137-3762 137-3763

For sawing gold, silver, steel, copper, brass, aluminium, nickel, etc. Length 125mm 5in.

488164