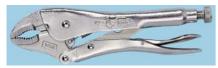

## Self Grip Wrenches Curved Jaws

The curved jaws provide for a more secure fit around round stock or irregular shaped objects, with the added feature of a built-in wire cutter. Fitted with a quick release lever.