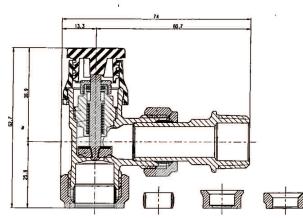

## TOWERSTAT THERMOSTATIC RADIATOR VALVE SPECIFICATIONS

## **Specification**

- Fully reversible For flow or return
- Vertical or horizontal head
- Range 8<sup>o</sup>C to 32<sup>o</sup>C
- Easy fit to suit 8, 10 or 15 mm
- Wax sensor
- Chrome plate body
- Frost protection setting
- Standard 1/2" tail
- Maximum working pressure 10 bar
- Push fit head fitting
- Pre coated PTFE tails