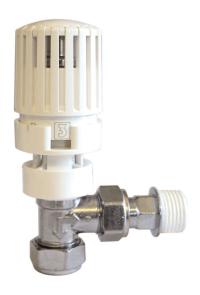

## TOWERSTAT THERMOSTATIC RADIATOR VALVE SPECIFICATIONS

## **Specification**

- Fully reversible For flow or return
- Vertical or horizontal head
- Range 8<sup>o</sup>C to 32<sup>o</sup>C
- Easy fit to suit 8, 10 or 15 mm
- Wax sensor
- Chrome plate body
- Frost protection setting
- Standard 1/2" tail
- Maximum working pressure 10 bar
- Push fit head fitting
- Pre coated PTFE tails