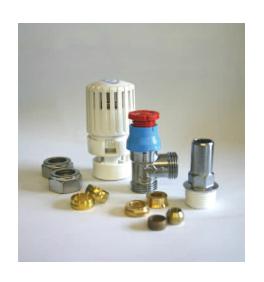

## TOWERSTAT THERMOSTATIC RADIATOR VALVE SPECIFICATIONS

## **Specification**

- Fully reversible For flow or return
- Vertical or horizontal head
- Range 8<sup>o</sup>C to 32<sup>o</sup>C
- Easy fit to suit 8, 10 or 15 mm
- Wax sensor
- Chrome plate body
- Frost protection setting
- Standard 1/2" tail
- Maximum working pressure 10 bar
- Push fit head fitting
- Pre coated PTFE tails