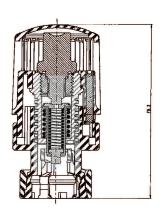

## TOWERSTAT THERMOSTATIC RADIATOR VALVE SPECIFICATIONS

## **Specification**

- Fully reversible For flow or return
- Vertical or horizontal head
- Range 8<sup>o</sup>C to 32<sup>o</sup>C
- Easy fit to suit 8, 10 or 15 mm
- Wax sensor
- Chrome plate body
- Frost protection setting
- Standard 1/2" tail
- Maximum working pressure 10 bar
- Push fit head fitting
- Pre coated PTFE tails