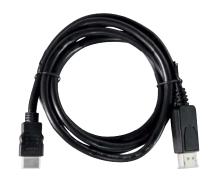

## DisplayPort to HDMI Cable

Art. No.: CV0055B CV0064B CV0065B CV0066B

The elegant DisplayPort to HDMI cable suitable for connecting your computer/laptop with an HDMI device.

#### **Features:**

- » Display Port Male to HDMI A Type Male Cable, 28awg
- » Gold Plated Connector and Contacts
- » Maximum resolution up to 1920 x 1080 pixels (Full HD)
- » 100% Quality Testing

### **Specification:**

| Connector 1 | HDMI (19-Pin) male        |  |
|-------------|---------------------------|--|
| Connector 2 | DisplayPort (20-Pin) male |  |
| Resolution  | 1920 x 1080 pixels        |  |
| Color       | Black                     |  |