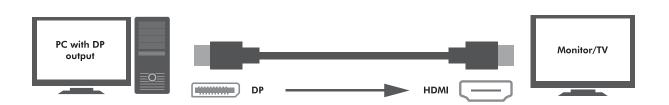

## DisplayPort to HDMI Cable

Art. No.: CV0055B CV0064B CV0065B CV0066B

The elegant DisplayPort to HDMI cable suitable for connecting your computer/laptop with an HDMI device.

#### **Features:**

- » Display Port Male to HDMI A Type Male Cable, 28awg
- » Gold Plated Connector and Contacts
- » Maximum resolution up to 1920 x 1080 pixels (Full HD)
- » 100% Quality Testing