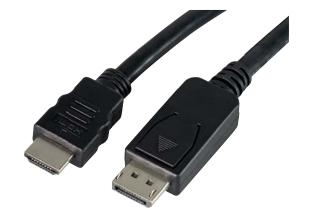

## DisplayPort to HDMI Cable

Art. No.: CV0055B CV0064B CV0065B CV0066B

The elegant DisplayPort to HDMI cable suitable for connecting your computer/laptop with an HDMI device.

### **Specification:**

| Connector 1 | HDMI (19-Pin) male        |  |
|-------------|---------------------------|--|
| Connector 2 | DisplayPort (20-Pin) male |  |
| Resolution  | 1920 x 1080 pixels        |  |
| Color       | Black                     |  |