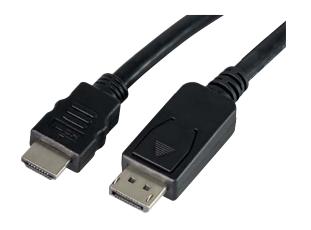

## DisplayPort to HDMI Cable

Art. No.: CV0055B CV0064B CV0065B CV0066B

The elegant DisplayPort to HDMI cable suitable for connecting your computer/laptop with an HDMI device.

#### **Features:**

- » Display Port Male to HDMI A Type Male Cable, 28awg
- » Gold Plated Connector and Contacts
- » Maximum resolution up to 1920 x 1080 pixels (Full HD)
- » 100% Quality Testing

### **Specification:**

| Connector 1 | HDMI (19-Pin) male        |  |
|-------------|---------------------------|--|
| Connector 2 | DisplayPort (20-Pin) male |  |
| Resolution  | 1920 x 1080 pixels        |  |
| Color       | Black                     |  |