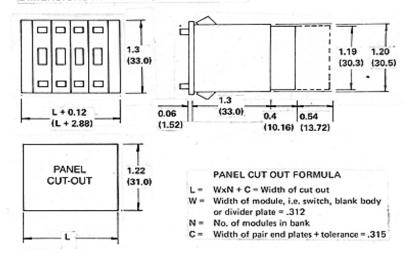

## **Model AI Pushbutton Front Mount**

Model AI is a bi-directional push indexing front mount switch, 5/16" in width. Identical in size to our MF and II switches with snap together banking and snap-in panel mounting. Pushbuttons above and below the legend allow the user to add or subtract from the count.

Available in most popular 10 and 16 position codes.

Options and accessories include: Extended boards for diode suppression,

Stopping, Blank Bodies, Endplates and

Connectors.



Model AI

## **DIMENSIONS IN INCHES (IN MILLIMETERS)**





## **X-ON Electronics**

Largest Supplier of Electrical and Electronic Components

Click to view similar products for Imlec manufacturer:

Other Similar products are found below:

L550-24G F151-24R F151-12R LED-406R-5 F151-24G