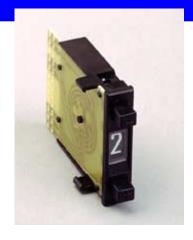

## **Model AI Pushbutton Front Mount**

Model AI is a bi-directional push indexing front mount switch, 5/16" in width. Identical in size to our MF and II switches with snap together banking and snap-in panel mounting. Pushbuttons above and below the legend allow the user to add or subtract from the count.

Available in most popular 10 and 16 position codes.

Options and accessories include: Extended boards for diode suppression,

Stopping, Blank Bodies, Endplates and

Connectors.

Model AI