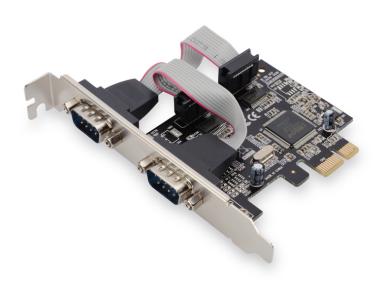

#### Serial I/O,2-port, PCIexpress Add-On card 2 X DB9 M , Slot Bracket + LP Brackets MCS9901 chipset

This PCI Express based serial Add-On card allows you to turn a PCI Express slot into two RS232 (DB9) serial ports. Based on a native single chip design reduces the load applied to the CPU by as much as 48% over conventional serial cards.

#### Perfect for connecting serial modems, PDAs, digital cameras, printers, ISDN terminal adapters and many more

- 2 x DSUB 9, serial ports, male, UART 16C950
- Chipset: MCS9901
- Data transfer rate up to 1,5 Mbps

- Compliant with PCI Express base specification 1.1
- Compliant with PCI power management 1.2
- Operating temperature: 0 °C 70 °C Operating humidity: 25% 65% RH (non-condensing)
- Supports Windows 10, 8.1, 8, 7, Vista, XP, Mac OS X and Linux