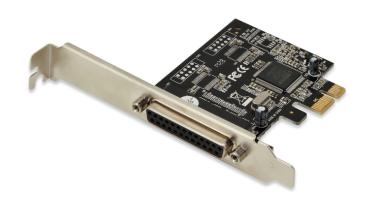

#### Parallel I/O,1-port, PClexpress Add-On card 1xDB25 F, Slot Bracket+LP Bracket MCS9901 chipset

Get more out of your parallel peripherals! The DIGITUS® parallel interface card, PCIe helps your old parallel devices perform like never before! With data transfer speeds of up to 2.5 Mbits/sec – up to 3 times faster than built-in parallel ports!

#### Take full advantage of all your high-speed parallel devices

- 1x DSUB 25, parallel port, jack
- Chipset: MCS9901
- Data transfer rate up to 1,5 Mbps
- Supports enhanced capability port (ECP)

- Compliant with PCI Express base specification 1.1
- Compliant with PCI power management 1.2
- Incl. low profile bracket
- Operating temperature: 0 °C 70 °C
- Operating humidity: 25% 65% RH (non-condensing)
- Supports Windows 10, 8.1, 8, 7, Vista, XP, Mac OS X and Linux

### Package contents

- 1-Port Parallel Interface Card, PCI Express
- Low profile bracket
- Driver CD
- Manual

| Logistics                    |                 |                |               |               |                |           |
|------------------------------|-----------------|----------------|---------------|---------------|----------------|-----------|
|                              | Number<br>(pcs) | Weight<br>(kg) | Depth<br>(cm) | Width<br>(cm) | Height<br>(cm) | cm³       |
| Packaging Unit Carton        | 40              | 6.00           | 40.00         | 40.00         | 37.00          | 59,200.00 |
| Packaging Unit Inside        | 1               | 0.15           | 12.00         | 8.70          | 1.90           | 198.36    |
| Packaging Unit Single        | 1               | 0.15           | 12.00         | 8.70          | 1.90           | 198.36    |
| Net single without Packaging | 1               | 0.00           | 0.00          | 0.00          | 0.00           | 0.00      |