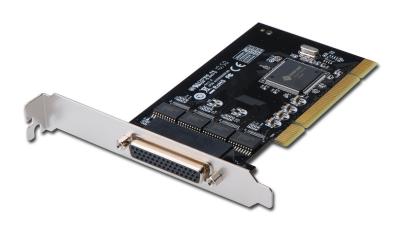

## **DIGITUS 4-Port Serial interface card, PCI**

DS-33002-1 EAN 4016032278528

Serial I/O, 4-Port, PCI Add-On Card 4 X DSUB 9 M, Slot Bracket SUN1999 chipset

Perfect for connecting serial modems, PDAs, digital cameras, printers, ISDN terminal adapters and more

- 4 x DSUB 9, serial ports, male
- Chipset: SUN1999
- Data transfer rate up to 921,600bps

- Universal PCI interface 3.3V & 5V, 32-bit/64-bit
- Plug and play
- Supports Windows 10, 8.1, 8, 7, Vista, XP and Linux