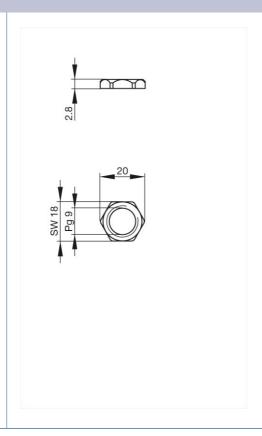

## Product information ELST-M PG9

Industrial Connecting Solutions: Archive - Industrial Connectors: Circular Connectors E-series M12 / M12 push-pull (Archive): Accessories E-series M12: ELST-M PG9 http://www.e-catalog.beldensolutions.com/link/57078-24228-62529-24256-24287-37478/en/conf/uistate ELST-M PG9 Name Fastening nut with PG9 thread **Delivery informations** Availability no longer available **Product description** Description Fastening nut with PG9 thread ELST-M PG9 Type Order No. 733 877-001 **Housing Color** metallic Material Material Cu Zn/Ni Packing unit Packaging unit 100 pieces Scope of delivery and accessories Accessories to order separately accossory for M12 appliance socket/connector

Picture

Drawing