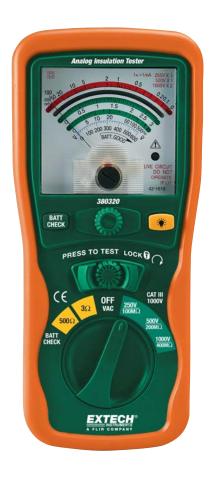

# **Analog Insulation Tester**

### Three Insulation Test Ranges

With Live Circuit Warning that displays the actual AC voltage measurement

#### **Features:**

- · Large easy to read analog display
- Three test voltages 250V, 500V, and 1000V
- Insulation Resistance to  $400 M\Omega$
- Lock Power On feature for extended test times
- · Automatic discharge circuit
- Measures continuity to  $3\Omega\,,$  Resistance to  $500\Omega\,$  and AC Voltage to  $600V\,$
- 1.3mA short circuit current
- Complete with heavy duty test leads, alligator clip test lead, 6 x AA batteries, hanging strap, and hard carrying case

| Specifications        |                                                              |
|-----------------------|--------------------------------------------------------------|
| Test Voltage          | 250V/500V/1000V                                              |
| Insulation Resistance | 0 to 100M $\Omega$ , 0 to 200M $\Omega$ , 0 to 400M $\Omega$ |
| Accuracy              | ±5% of scale                                                 |
| AC Voltage            | 0 to 600V                                                    |
| Accuracy              | ±5% of scale                                                 |
| Resistance            | 1 to 500Ω                                                    |
| Accuracy              | ±3% of scale                                                 |
| Continuity            | $3\Omega$                                                    |
| Accuracy              | ±3% of scale                                                 |
| Dimensions            | 7.9 x 3.6 x 2" (200 x 92 x 50mm)                             |
| Weight                | 1.2lbs (546g) includes batteries                             |

#### **Ordering Information:**

**380320**.....Analog High Voltage Megohmmeter **TL805**.....Double Injected Test Leads