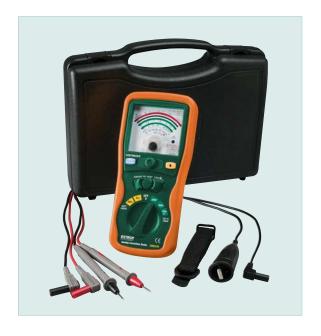

#### **Features:**

- · Large easy to read analog display
- Three test voltages 250V, 500V, and 1000V
- Insulation Resistance to  $400 M\Omega$
- Lock Power On feature for extended test times
- · Automatic discharge circuit
- Measures continuity to  $3\Omega\,,$  Resistance to  $500\Omega\,$  and AC Voltage to  $600V\,$
- 1.3mA short circuit current
- Complete with heavy duty test leads, alligator clip test lead, 6 x AA batteries, hanging strap, and hard carrying case

#### **Ordering Information:**

**380320**.....Analog High Voltage Megohmmeter **TL805**.....Double Injected Test Leads