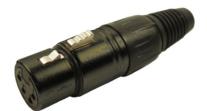

## **BLACK METAL XLR CONNECTORS**

FC6101 - 3 PIN FEMALE XLR SOCKET 3ACF/BM

FC6121 - 4 PIN FEMALE XLR SOCKET 4ACF/BM

FC6171 - 5 PIN FEMALE XLR SOCKET 5ACF/BM

FC6106 - 3 PIN MALE XLR SOCKET 3ACM/BM

FC6126 - 4 PIN MALE XLR SOCKET 4ACM/BM