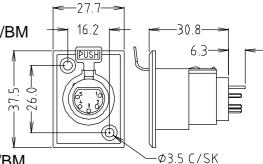

FC6176 - 5 PIN MALE XLR SOCKET 5ACM/BM

ACM
TYPICAL DIMENSIONS

© CLIFF 08/17 ISS.2

For further information, contact sales@cliffuk.co.uk