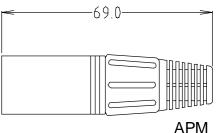

## **BLACK METAL XLR CONNECTORS**

FC6141 - 3 PIN FEMALE XLR PLUG 3APF/BM

FC6151 - 4 PIN FEMALE XLR PLUG 4APF/BM

FC6166 - 5 PIN FEMALE XLR PLUG 5APF/BM

FC6131 - 3 PIN MALE XLR PLUG 3APM/BM

FC6156 - 4 PIN MALE XLR PLUG 4APM/BM

FC6161 - 5 PIN MALE XLR PLUG 5APM/BM