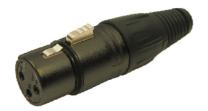

## **BLACK METAL XLR CONNECTORS**

FC6141 - 3 PIN FEMALE XLR PLUG 3APF/BM

FC6151 - 4 PIN FEMALE XLR PLUG 4APF/BM

FC6166 - 5 PIN FEMALE XLR PLUG 5APF/BM

FC6131 - 3 PIN MALE XLR PLUG 3APM/BM

FC6156 - 4 PIN MALE XLR PLUG 4APM/BM