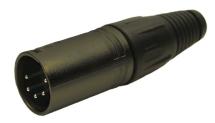

## **BLACK METAL XLR CONNECTORS**

FC6101 - 3 PIN FEMALE XLR SOCKET 3ACF/BM

FC6121 - 4 PIN FEMALE XLR SOCKET 4ACF/BM

FC6171 - 5 PIN FEMALE XLR SOCKET 5ACF/BM

FC6106 - 3 PIN MALE XLR SOCKET 3ACM/BM

FC6126 - 4 PIN MALE XLR SOCKET 4ACM/BM

FC6176 - 5 PIN MALE XLR SOCKET 5ACM/BM

ACM
TYPICAL DIMENSIONS

© CLIFF 08/17 ISS.2

For further information, contact sales@cliffuk.co.uk