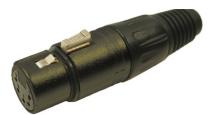

## **BLACK METAL XLR CONNECTORS**

FC6101 - 3 PIN FEMALE XLR SOCKET 3ACF/BM

FC6121 - 4 PIN FEMALE XLR SOCKET 4ACF/BM

FC6171 - 5 PIN FEMALE XLR SOCKET 5ACF/BM

FC6106 - 3 PIN MALE XLR SOCKET 3ACM/BM

FC6126 - 4 PIN MALE XLR SOCKET 4ACM/BM