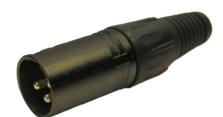

## **BLACK METAL XLR CONNECTORS**

FC6141 - 3 PIN FEMALE XLR PLUG 3APF/BM

FC6151 - 4 PIN FEMALE XLR PLUG 4APF/BM

FC6166 - 5 PIN FEMALE XLR PLUG 5APF/BM

FC6131 - 3 PIN MALE XLR PLUG 3APM/BM

FC6156 - 4 PIN MALE XLR PLUG 4APM/BM