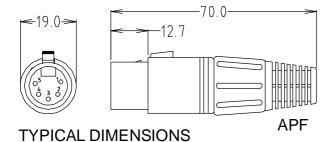

## **BLACK METAL XLR CONNECTORS**

FC6141 - 3 PIN FEMALE XLR PLUG 3APF/BM

FC6151 - 4 PIN FEMALE XLR PLUG 4APF/BM

FC6166 - 5 PIN FEMALE XLR PLUG 5APF/BM

FC6131 - 3 PIN MALE XLR PLUG 3APM/BM

FC6156 - 4 PIN MALE XLR PLUG 4APM/BM

FC6161 - 5 PIN MALE XLR PLUG 5APM/BM