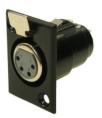

## **BLACK METAL XLR CONNECTORS**

FC6101 - 3 PIN FEMALE XLR SOCKET 3ACF/BM

FC6121 - 4 PIN FEMALE XLR SOCKET 4ACF/BM

FC6171 - 5 PIN FEMALE XLR SOCKET 5ACF/BM

FC6106 - 3 PIN MALE XLR SOCKET 3ACM/BM

FC6126 - 4 PIN MALE XLR SOCKET 4ACM/BM