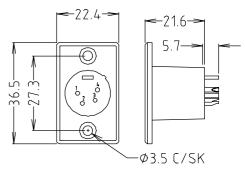

FC6176 - 5 PIN MALE XLR SOCKET 5ACM/BM

ACM
TYPICAL DIMENSIONS

© CLIFF 08/17 ISS.2

For further information, contact sales@cliffuk.co.uk