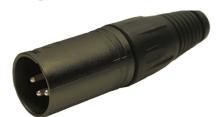

## **BLACK METAL XLR CONNECTORS**

FC6141 - 3 PIN FEMALE XLR PLUG 3APF/BM

FC6151 - 4 PIN FEMALE XLR PLUG 4APF/BM

FC6166 - 5 PIN FEMALE XLR PLUG 5APF/BM

FC6131 - 3 PIN MALE XLR PLUG 3APM/BM

FC6156 - 4 PIN MALE XLR PLUG 4APM/BM