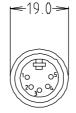

## **BLACK METAL XLR CONNECTORS**

FC6101 - 3 PIN FEMALE XLR SOCKET 3ACF/BM

FC6121 - 4 PIN FEMALE XLR SOCKET 4ACF/BM

FC6171 - 5 PIN FEMALE XLR SOCKET 5ACF/BM

FC6106 - 3 PIN MALE XLR SOCKET 3ACM/BM

FC6126 - 4 PIN MALE XLR SOCKET 4ACM/BM

FC6176 - 5 PIN MALE XLR SOCKET 5ACM/BM

ACM
TYPICAL DIMENSIONS

© CLIFF 08/17 ISS.2

For further information, contact sales@cliffuk.co.uk