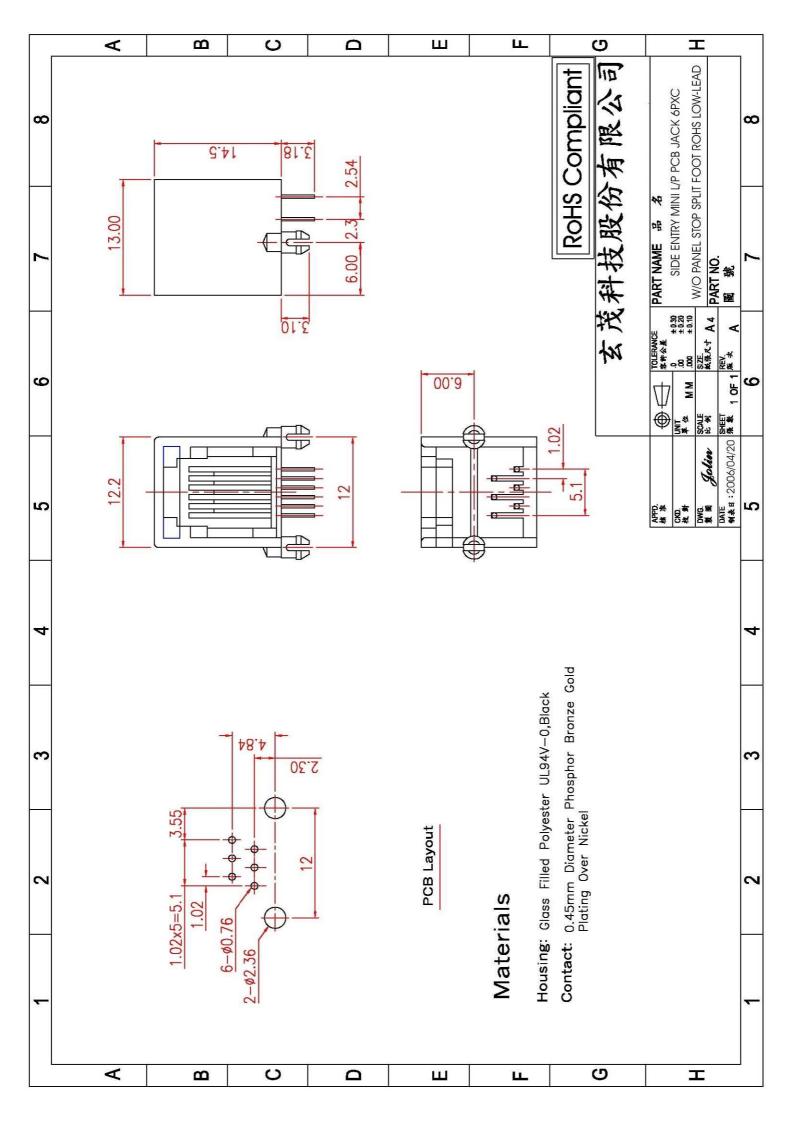

## **X-ON Electronics**

Largest Supplier of Electrical and Electronic Components

Click to view similar products for Modular Connectors / Ethernet Connectors category:

Click to view products by Ninigi manufacturer:

Other Similar products are found below :

 RJE231881317T
 MP1010RX-1000
 MP44RX-1000
 GAX-3-66
 GAX-8-62
 93606-0253
 GD-A-44
 GDCX-PA-66-50
 GDCX-PN-64
 GDCX-PN-64

 PN-66
 GDCX-PN-66-50
 GDLX-A-66
 GDLX-A-88
 GDLX-N-66
 GDLX-S-88K
 GDTX-S-88-50
 GDX-PA-1010
 GLX-A-44
 GLX-N 

 1010M-BLK
 GLX-N-44M
 GLX-S-88M-BLK
 GMX-N-1010
 GMX-S-1010
 GMX-SMT2-N-1010
 GMX-SMT2-N-64-50
 GMX 

 SMT2-S6-88
 GMX-SMT4-N-88
 GPX-2-64
 GRT1-BT1-5
 GSGX-N-2-88
 GSX-NS2-88-3.05
 GSX-NS2-88-3.05-50
 GSX-NS-88-3.05-30

 GSX-NS-88-3.05-50
 GSX-NS-88-3.68
 1-1775629-2
 GWLX-S-88-GR
 GWLX-S9-88-YG
 1