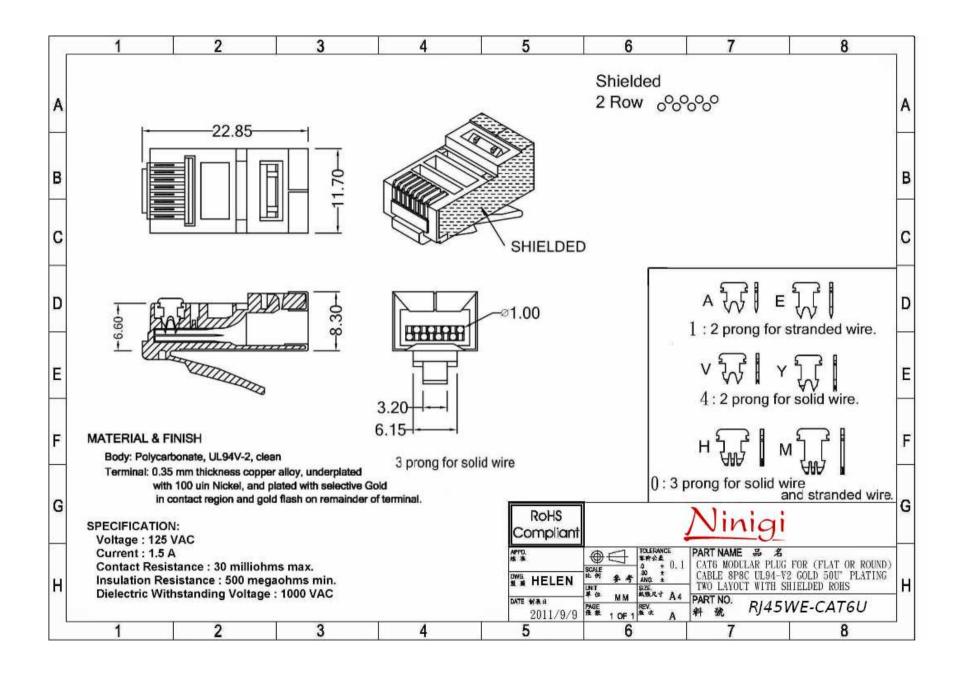

## **X-ON Electronics**

Largest Supplier of Electrical and Electronic Components

Click to view similar products for Modular Connectors / Ethernet Connectors category:

Click to view products by Ninigi manufacturer:

Other Similar products are found below:

RJE231881317T MP1010RX-1000 MP44RX-1000 GAX-3-66 GAX-8-62 93606-0253 GD-A-44 GDCX-PA-66-50 GDCX-PN-64 GDCX-PN-66 GDCX-PN-66-50 GDLX-A-66 GDLX-A-88 GDLX-N-66 GDLX-S-88K GDTX-S-88-50 GDX-PA-1010 GLX-A-44 GLX-N-1010M-BLK GLX-N-44M GLX-S-88M-BLK GMX-N-1010 GMX-S-1010 GMX-S-66 GMX-SMT2-N-1010 GMX-SMT2-N-64-50 GMX-SMT2-S6-88 GMX-SMT4-N-88 GPX-2-64 GRT1-BT1-5 GSGX-N-2-88 GSX-NS2-88-3.05 GSX-NS2-88-3.05-50 GSX-NS-88-3.05-30 GSX-NS-88-3.05-50 GSX-NS-88-3.68 1-1775629-2 GWLX-S-88-GR GWLX-S9-88-YG 1300500326 1300500227 1300530003 1300570002 132