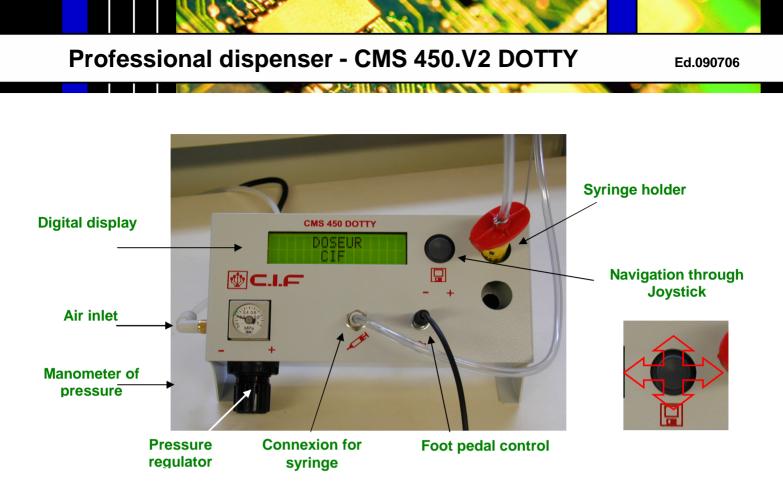

## **Professional dispenser - CMS 450.V2 DOTTY**

Ed.090706

Professional unit for dosing of glues, solder pastes as well as low viscosity products. The dispenser CMS 450.V2 DOTTY can work in autonomous mode or in combination with a pick & place machine.

#### Technical characteristics

Max. pressure Using pressure during dispensing mode Sound level Net weight Total power Electrical supply Item code F41 020.1

#### CMS 450.V2 DOTTY

10 bars at the inlet 0,1 to 7 bars < 40 dBA 2,0 Kg 15 W 230 V - 50/60 Hz

### **Key features**

- Facility of use
- 5 different modes of functioning
- Accuracy
- Compacts & ergonomic
- Digital display
- 10 programmes