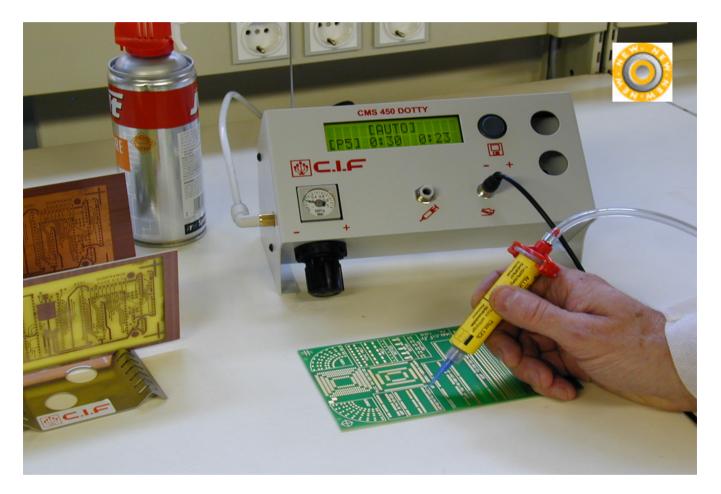

## **Professional dispenser - CMS 450.V2 DOTTY**

Ed.090706

Professional unit for dosing of glues, solder pastes as well as low viscosity products. The dispenser CMS 450.V2 DOTTY can work in autonomous mode or in combination with a pick & place machine.

The CMS 450.V2 DOTTY is delivered complete with a set of needles, a set of suction cups, a 10cc syringe and a foot pedal control. To be connected to a compressed air network or on a Compressor