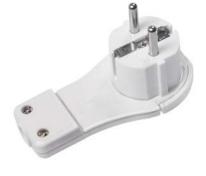

#### **Features:**

- » CEE 7/7 plug, 250V/16A, extra flat, IP20
- » Suitable for 1.0mm²/1.5mm² cable
- » For self-assembly
- » With ergonomic folding handle
- » Flat connector fits behind all furniture
- » Color: white

#### **Package Contents:**

» 1 x Flat Plug