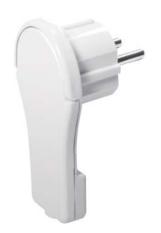

## Flat Angle Plug

For Self-Assembly

Art. No.: LPS228

Space saving flat design allowing you to push the furniture up against the wall.

#### **Features:**

- » CEE 7/7 plug, 250V/16A, extra flat, IP20
- » Suitable for 1.0mm²/1.5mm² cable
- » For self-assembly
- » With ergonomic folding handle
- » Flat connector fits behind all furniture
- » Color: white

With ergonomic folding handle

Flat plug fits all furniture