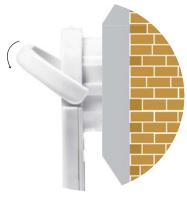

## Flat Angle Plug

For Self-Assembly

Art. No.: LPS228

Space saving flat design allowing you to push the furniture up against the wall.

With ergonomic folding handle

Flat plug fits all furniture