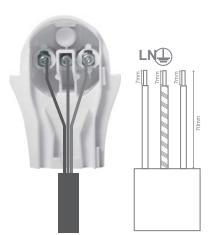

#### **Features:**

- » CEE 7/7 plug, 250V/16A, extra flat, IP20
- » Suitable for 1.0mm²/1.5mm² cable
- » For self-assembly
- » With ergonomic folding handle
- » Flat connector fits behind all furniture
- » Color: white

With ergonomic folding handle

Flat plug fits all furniture