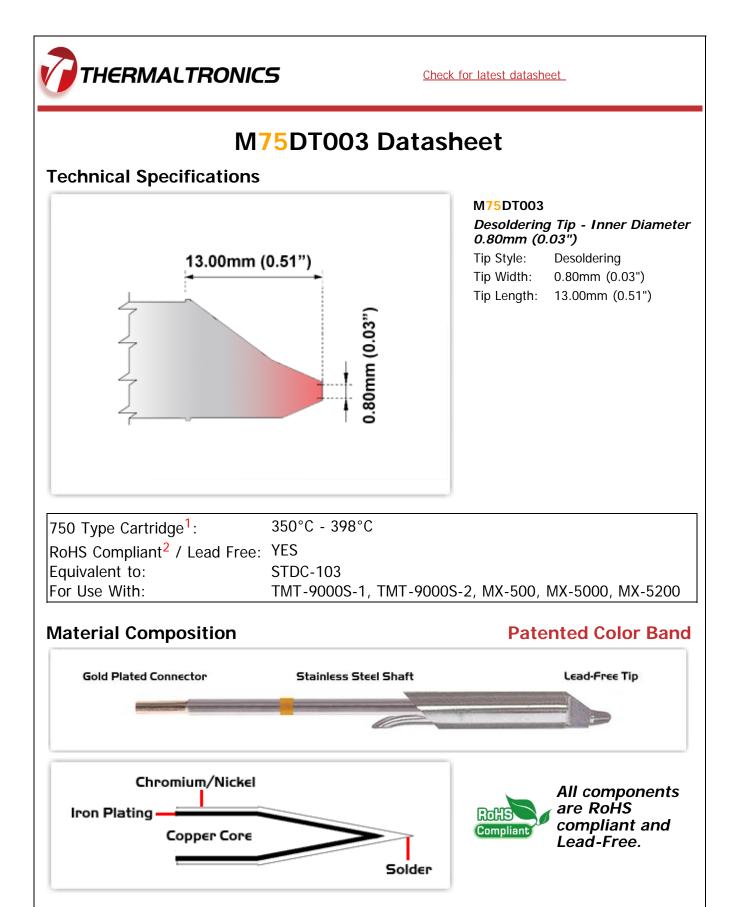

<sup>1</sup> Thermaltronics tip cartridges will typically idle within a temperature range of +/-1.1°C. However, there is variation in idle temperature across tip geometries within an individual temperature series. Thermaltronics offers a wide variety of tip geometries from 0.25mm fine point tip to 5mm chisel. The length and geometry of a tip will have an influence on the tip idle temperature. To accurately measure idle temperature it will depend greatly on the measurement method, technique and equipment used. Two different methods or the use of alternative equipment will produce different test results.

<sup>2</sup> Please refer to <u>http://www.rohs.gov.uk</u> for details on RoHS Compliance.

Copyright © 2010-2014 Thermaltronics All Rights Reserved