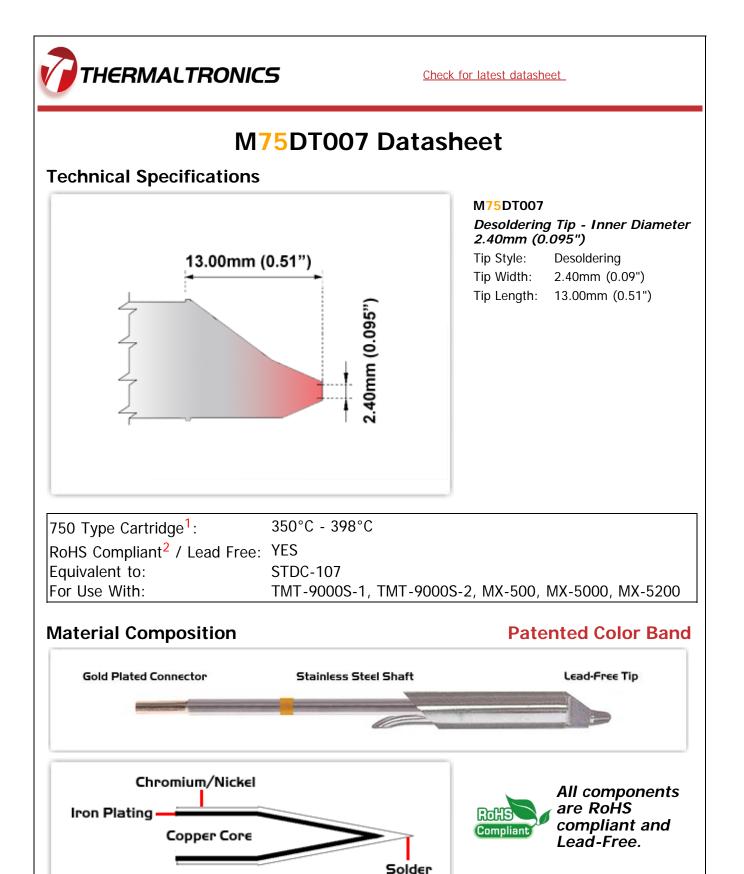

1 Thermaltronics tip cartridges will typically idle within a temperature range of +/-1.1°C. However, there is variation in idle temperature across tip geometries within an individual temperature series. Thermaltronics offers a wide variety of tip geometries from 0.25mm fine point tip to 5mm chisel. The length and geometry of a tip will have an influence on the tip idle temperature. To accurately measure idle temperature it will depend greatly on the measurement method, technique and equipment used. Two different methods or the use of alternative equipment will produce different test results.

<sup>2</sup> Please refer to <u>http://www.rohs.gov.uk</u> for details on RoHS Compliance.

Copyright © 2010-2014 Thermaltronics All Rights Reserved

## **X-ON Electronics**

Largest Supplier of Ele