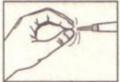

several minutes for the glue to soften. Gently peel bonded area apart allowing the product to penetrate and break down the bond. Do not attempt to force skin apart by pulling, use a blunt edge, eg. teaspoon. After separating, rinse the area with soapy water. Avoid prolonged skin contact.