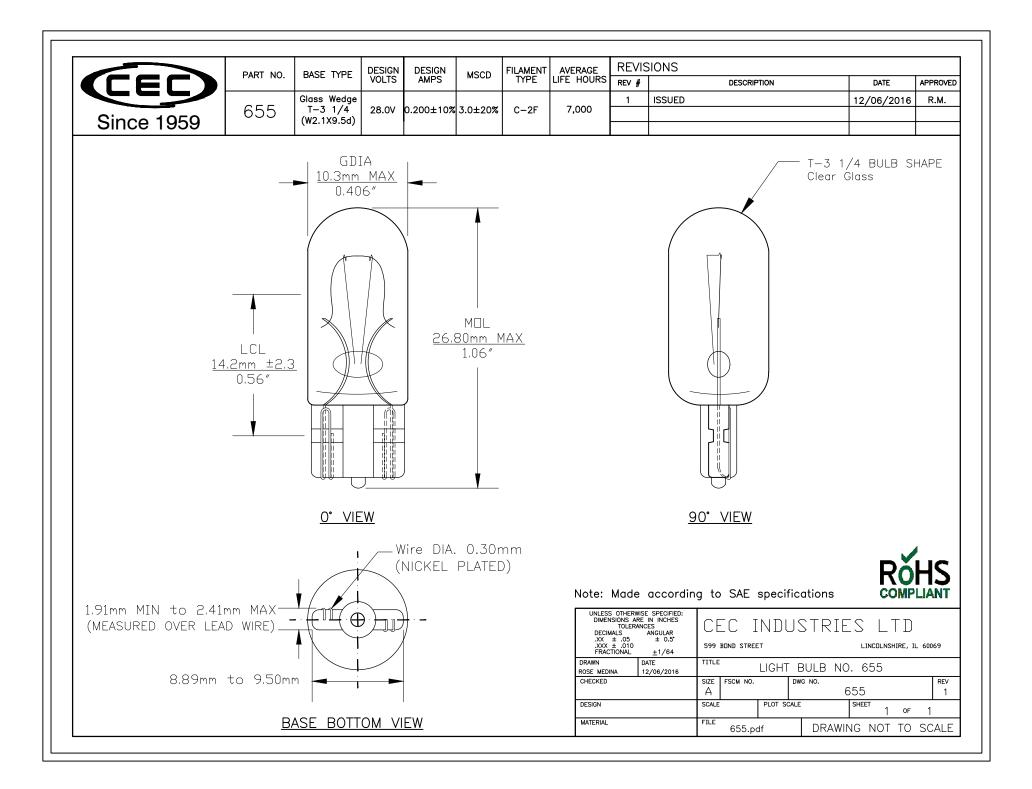

## **X-ON Electronics**

Largest Supplier of Electrical and Electronic Components

Click to view similar products for CEC manufacturer:

Other Similar products are found below :

<u>303</u> <u>243</u> <u>50</u> <u>81</u> <u>28PSB</u> <u>L20120CS-W</u> <u>120MB</u> <u>E85</u> <u>85</u> <u>47</u> <u>657</u> <u>120PSB</u> <u>130MB</u> <u>1815</u> <u>46</u> <u>1141</u> <u>927</u> <u>908</u> <u>93</u> <u>1866</u> <u>44</u> <u>1829</u> <u>1820</u> <u>H3-55W</u> <u>1847</u> <u>939</u> <u>3175</u> <u>51</u> <u>1818</u> <u>161</u> <u>388</u> <u>680</u> <u>1156</u> <u>1813</u> <u>7371</u> <u>H3-70W/24V</u> <u>655</u> <u>756</u> <u>464</u> <u>112</u> <u>1835</u> <u>1819</u> <u>40</u> <u>7219</u> <u>757</u> <u>222</u> <u>N-F-24.000M-10-</u> 1015-3085-40 K-F-12.000M-16-2030-2070-100 755 K-F-16.000M-9