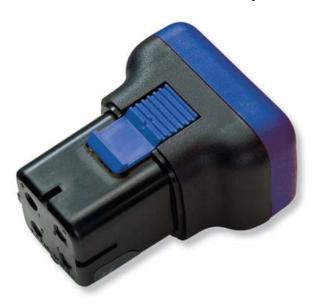

## 7.2V MultiPro Battery Pack

- Removeable 7.2V NiCd battery pack
- For use with Dremel 7.2V MultiPro cordless rotary tool model 7700.
- 7.2 volts of power for light duty precision jobs