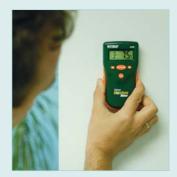

Measure moisture of wall material with non-invasive Pinless technology

Quick measurement of Moisture levels on wood and building materials.