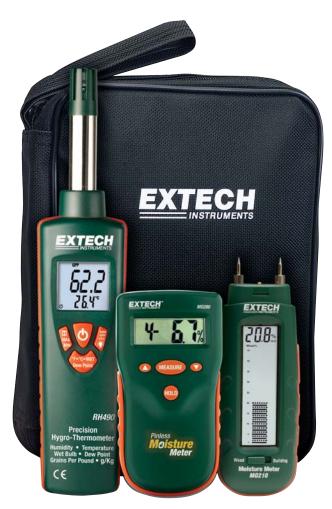

## **Water Damage Restoration Kit**

Specifically designed for water damage restoration contractors Monitor job site conditions, progress, and insurance company reporting.

## **Kit includes:**

- Model MO280 Pinless Moisture Meter
  - Select from 10 different wood types
  - Displays %moisture from 0 to 99%
  - Measurement depth to 0.75" (22mm) below the surface
- Model MO210 Pocket Moisture Meter
  - 3-1/2 digit LCD display with bargraph
  - Measures wood moisture from 6 to 44%
  - Measures building material moisture from 0.2 to 2%
  - Replaceable 0.3" (8mm) threaded measurement electrode pins
- Model RH490 Precision Hygro-Thermometer
  - Measurement Ranges:

Temperature: -4 to 500°F (-20 to 260°C) Humidity: 0 to 100%RH Dew Point: -22 to 199°F (-30 to 100°C) Wet Bulb: 32 to 176°F (0 to 80°C) Absolute Humidity: 0 to 1120GPP (0 to 160g/kg)

- Less than 30 second RH response time with 2%RH accuracy
- Supplied in an attractive storage case that provides protection and organization for the testers whenever they are needed

## **Ordering Information:**

MO280-KW ....Water Damage Restoration Kit