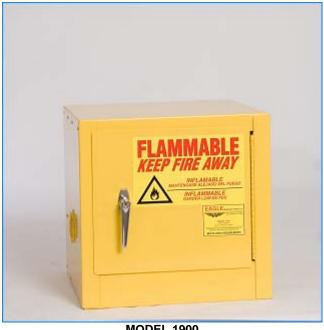

## Eagle Model 1900 2 Gallon Bench Top Flammable Liquid Safety Cabinet

Model 1900 2 Gallon Bench Top Safety Cabinet is ideal for bench top storage of smaller containers for flammable liquids.

## Features:

- One self-closing door
- Constructed of 18-gauge steel, sides, top, bottom, and door are doublewalled with a 1 1/2" air space between walls
- Design as two 2" vent with fire baffle and cap
- Yellow high gloss powder finish
- Tri-lingual warning labels
- Ground connection attachment
- Three point key lock
- Self latching door
- 2" raised, leakproof door sill
- Includes one adjustable shelf that is supported by 4 brackets
- Four rubber pads for the bottom of the cabinet to protect and keep from sliding

## **Specifications:**

Outside Dimensions: 17.5"w x 18"d x 17.25"h

Inside Dimensions: 14.5"w x 15"d x 14.25"h

Self Closing Door

One Shelf

Weight: 66lbs

**MEETS OSHA AND** NFPA CODE 30 REQUIREMENTS

**MODEL 1900** 