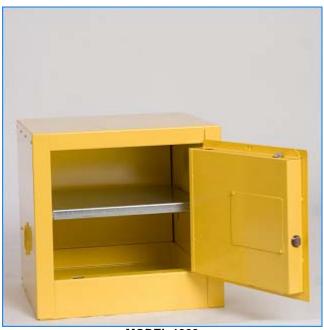

## Features:

- One self-closing door
- Constructed of 18-gauge steel, sides, top, bottom, and door are doublewalled with a 1 1/2" air space between walls
- Design as two 2" vent with fire baffle and cap
- Yellow high gloss powder finish
- Tri-lingual warning labels
- Ground connection attachment
- Three point key lock
- Self latching door
- 2" raised, leakproof door sill
- Includes one adjustable shelf that is supported by 4 brackets
- Four rubber pads for the bottom of the cabinet to protect and keep from sliding

## **Specifications:**

Outside Dimensions: 17.5"w x 18"d x 17.25"h

Inside Dimensions: 14.5"w x 15"d x 14.25"h

Self Closing Door

One Shelf

Weight: 66lbs

**MEETS OSHA AND** NFPA CODE 30 REQUIREMENTS

**MODEL 1900** 