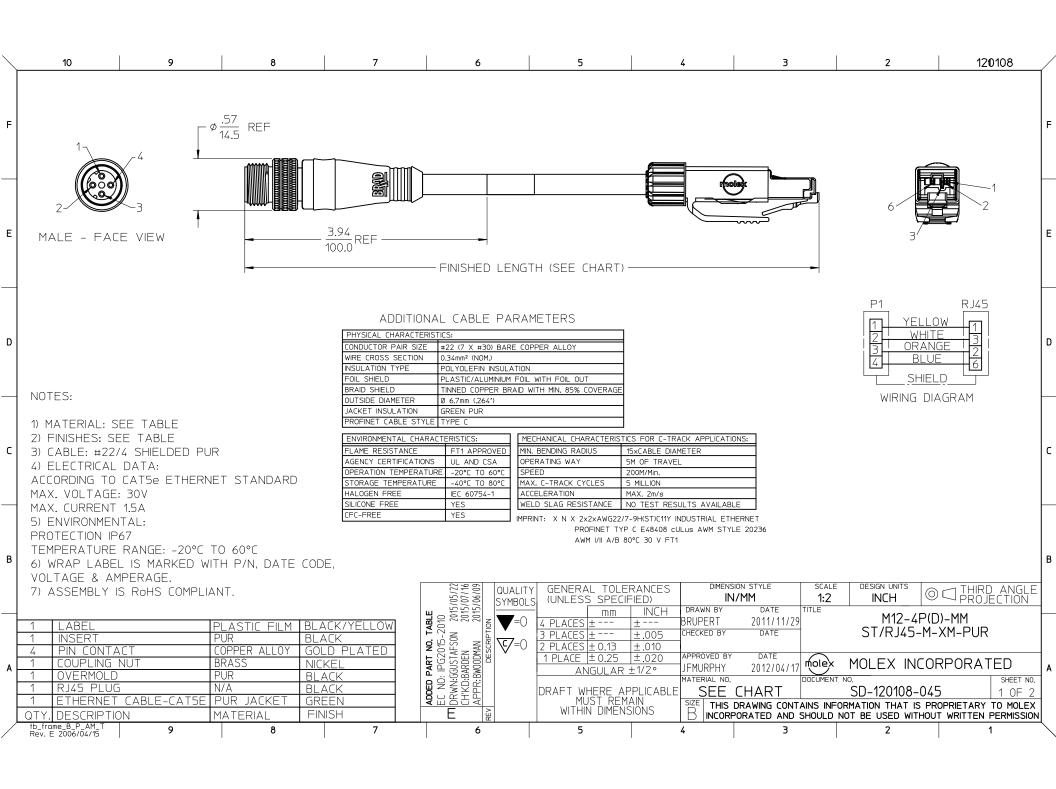

## **X-ON Electronics**

Largest Supplier of Electrical and Electronic Components

Click to view similar products for Specialised Cables category:

Click to view products by Molex manufacturer:

Other Similar products are found below:

GP-IE515546DS-002 96CB-L2020PIB2 1200740161 R7ACAB003S R88ACAKA0015SRE R88ACAWL005SDE R88ACRGB010C

R88ACRGD0R3C R88ACRGD0R3CBS R88ACRKA020CRE 1300660201 1971465-2 22733-8 2R7004A20F060 SSL009PC2DC012N

FC2A-KC6C FZVS415M CCSFCBF2 R7ACAB005S R88ACAGD003SRE R88ACAGE005BRE R88ACAKE003SRE R88ACAKE005SRE

R88ACAKE010SRE R88ACRKM010SRE R88AFIK222RE XS2WM12PUR4SA10M XS2WM12PVC4SA10M 05AU05 UCABLE

10114734-2010LF R88ACRKC015NRE XW2Z010H3 XW2Z010H1 5-1589827-8 861084-1 XW2Z200JB24 CR4000A76M020

1300140039 CR4000A76M005 CR4006A76M005 10077488-N0550FDLF XW2ZRY15