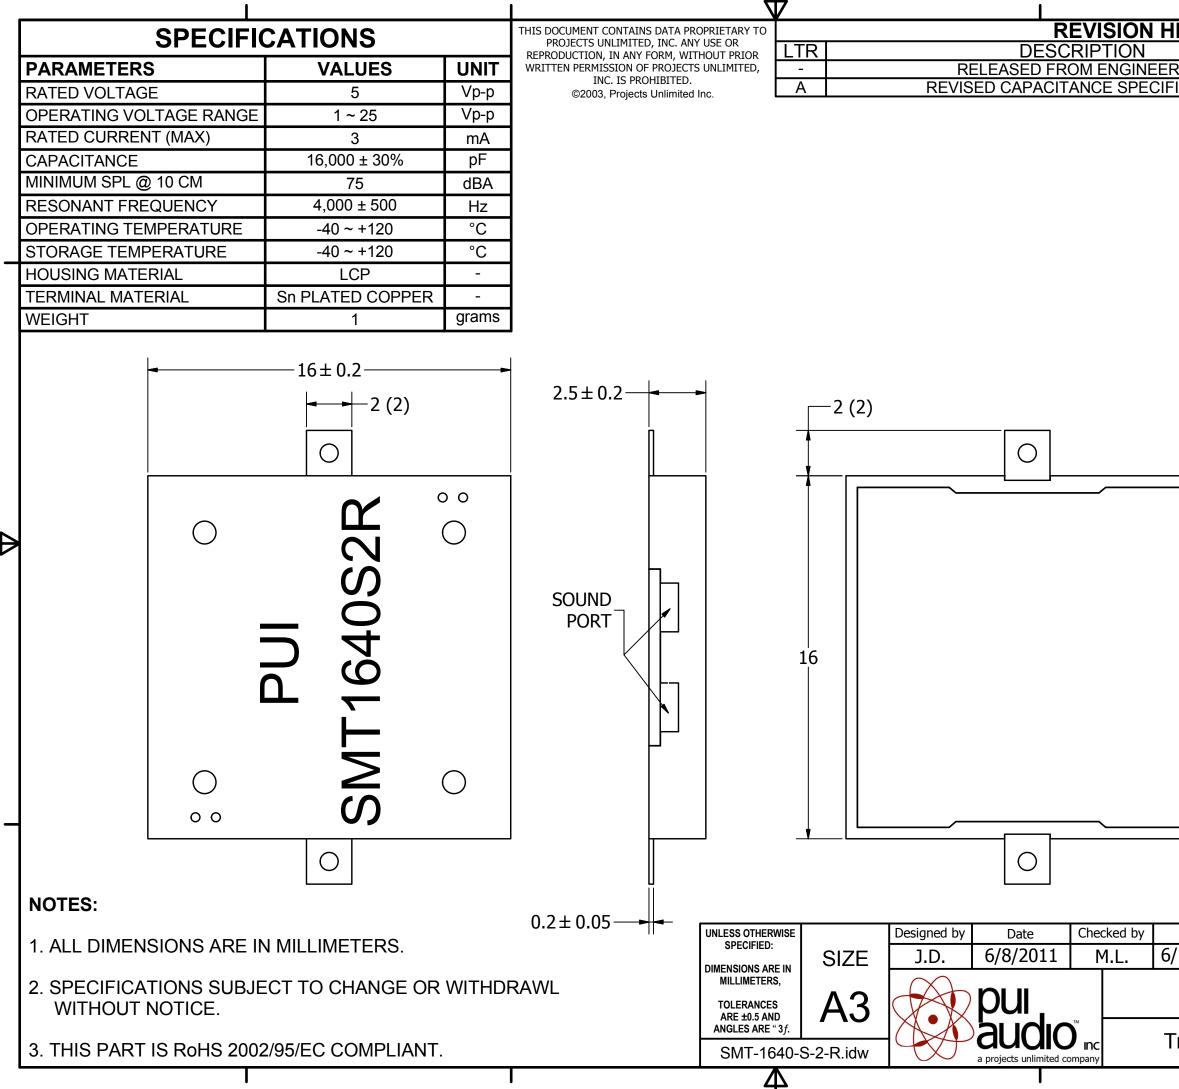

| ISTORY           |                  | DATE                |            |                        |  |
|------------------|------------------|---------------------|------------|------------------------|--|
| RING             |                  |                     | 1          | PPROVE<br>C.W.<br>M.L. |  |
| RING<br>ICATION  |                  | 6/8/201<br>9/22/201 | 1          | M.L.                   |  |
|                  |                  |                     | SMT1640S2R |                        |  |
| Date<br>/10/2011 | Approved by C.W. |                     | )11        | Drawn Date             |  |
|                  | -1640            |                     |            |                        |  |
| ransduce         | er (Piezo)       |                     | Editior    | n