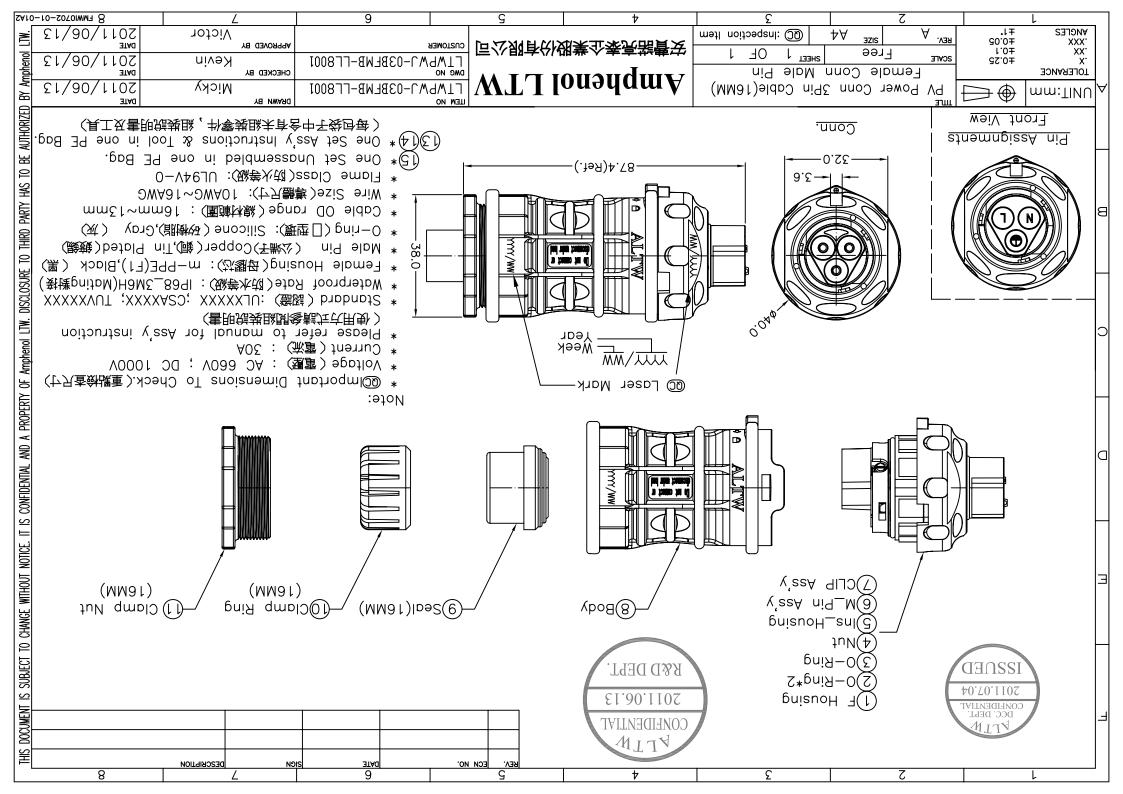

## **X-ON Electronics**

Largest Supplier of Electrical and Electronic Components

Click to view similar products for AC Power Entry Modules category:

Click to view products by Amphenol manufacturer:

Other Similar products are found below :

0098.0050 6-1609987-9 6167.0002 7-6609955-2 FN389-4-22 FN9233ER-12-06 FN9233S1-10-06 FN9233S1-8-06 FN9233S1B-8-06 FN9233S1R-1-06 FN9233S1R-12-06 FN9233SB-1-06 FN9233SB-12-06 FN9233SB-8-06 FN9233SR-10-06 FN9233SR-3-06 FN9244B-15-06HI FN9244EB-3-06 FN9244EB-8-06 FN9244ER-15-06 FN9244ER-8-06 FN9244ES1-8-06 FN9244ESB-8-06 FN9244EU-6-06 FN9244R-12-06 FN9244R-3-07 FN9244R-8-06 FN9244S1-10-06 FN9244S1-12-06 FN9244S1-3-06 FN9244S1B-6-06 FN9244S1R-3-06 FN9244S-6-06 FN9244SB-10-06 FN9244SB-6-06 FN9244SB-8-06 FN9244SR-10-06 FN9244SR-6-06 FN9244U-3-06 FN9244U-