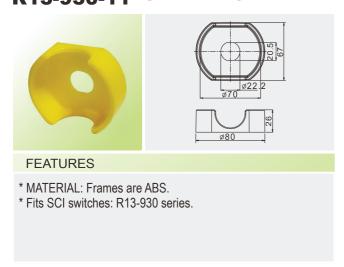

## R13-930-11 SAFETY HOLDER



## **X-ON Electronics**

Largest Supplier of Electrical and Electronic Components

Click to view similar products for Pushbutton Switches category:

Click to view products by SCI manufacturer:

Other Similar products are found below:

LW1L-M1C10V-A LW2L-A1C20M-GD LW2L-M1C20M-A 60324L M7E-HRN2 67021K512 67081K512X 701PB580 MDPSSGLFS

810K2M1ZQJ8122 810KSV30B 82PB19-H58 FLT 2U EE 01A MML21KA3ABK MML23KA3AC05K-001 MML23KW3AA01W 8418K2

8442K2 8646AB6X718UL 8646ABUL FSDWH 9001KXRK 9001T8BK 9533CD4+U574+U4922 1203MRA A22EM01S

A22NZRNMNBA A3AT-90A1-00L A595 1202A6 12037A2ULCSA 1203A2UL ABD122N-B 1211390004 ABN111-Y ABN400-R

1211500044 1211580012 1212MRA 1232A6NF 1241.1183.7047 1241.2511 1241.3428 1223A2ULCSA 1223MRA 1232AX2119

1241.1183.8000 1241.1183.8029 1241.2506 1241.2606