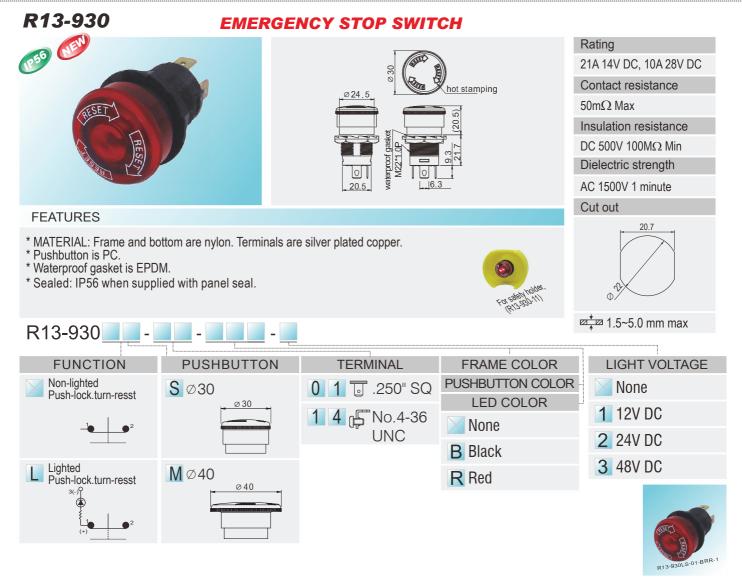

## R13-930-11 SAFETY HOLDER



## **X-ON Electronics**

Largest Supplier of Electrical and Electronic Components

Click to view similar products for Pushbutton Switches category:

Click to view products by SCI manufacturer:

Other Similar products are found below:

LW1L-M1C10V-A LW2L-A1C20M-GD LW2L-M1C20M-A 60324L M7E-HRN2 67021K512 67081K512X 701PB580 MDPSSGLFS

810K2M1ZQJ8122 810KSV30B 82PB19-H58 FLT 2U EE 01A MML21KA3ABK MML23KA3AC05K-001 MML23KW3AA01W 8418K2

8442K2 8646AB6X718UL 8646ABUL FSDWH 9001KXRK 9001T8BK 9533CD4+U574+U4922 1203MRA A22EM01S

A22NZRNMNBA A3AT-90A1-00L A595 1202A6 12037A2ULCSA 1203A2UL ABD122N-B 1211390004 ABN111-Y ABN400-R

1211500044 1211580012 1212MRA 1232A6NF 1241.1183.7047 1241.2511 1241.3428 1223A2ULCSA 1223MRA 1232AX2119

1241.1183.8000 1241.1183.8029 124