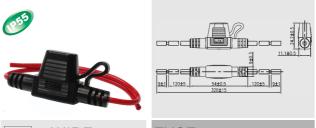

# R3-90 Waterproof

|        | 320±15            |
|--------|-------------------|
| □ WIRE | FUSE              |
|        | MICRO BI ADE FUSE |

#### WIRE GAUGE WIRE COLOR **RATING** Dutý 12AWG 30A 32V DC A Red B 20A 32V DC 14AWG Red 15A 32V DC 16AWG Red 10A 32V DC 18AWG Red