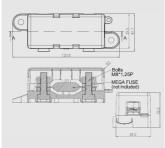

#### R3-91-03F-83

32V DC, 40A~500A(max.)

FUSE

MEGA FUSE

#### **FEATURES:**

• Material:

Cover: Nylon-66 (Black) Housing: PBT. (Black)

- Termination: M8 threaded studs and hex nuts for fuse mounting.
- Torque rating: 20 in-lb (2.25Nm) max.
- Mounting torque rating: 12~18Nm max.
- Side stackable for multiple block configurations.