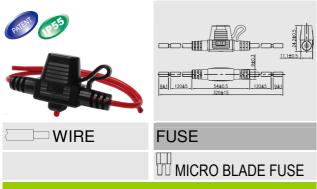

### Waterproof / LED Warning Light

|   | RATING H        | WIRE GAUGE | WIRE COLOR |
|---|-----------------|------------|------------|
| A | 30A 12V /24V DC | 12AWG      | Red        |
| В | 20A 12V /24V DC | 14AWG      | Red        |
| C | 15A 12V /24V DC | 16AWG      | Red        |
| D | 10A 12V /24V DC | 18AWG      | Red        |

#### **FEATURES:**

- Material:
  - Body: Black, PVC(T105°C)
- LED indicates when fuse is broken.
- None polarity limited.