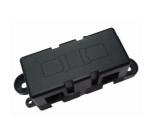

# AUTOMOTIVE BOLT-IN FUSE HOLDER

#### R3-91-03F-83

32V DC, 40A~500A(max.)

FUSE

MEGA FUSE

#### **FEATURES:**

• Material:

Cover: Nylon-66 (Black) Housing: PBT. (Black)

- Termination: M8 threaded studs and hex nuts for fuse mounting.
- Torque rating: 20 in-lb (2.25Nm) max.
- Mounting torque rating: 12~18Nm max.
- Side stackable for multiple block configurations.