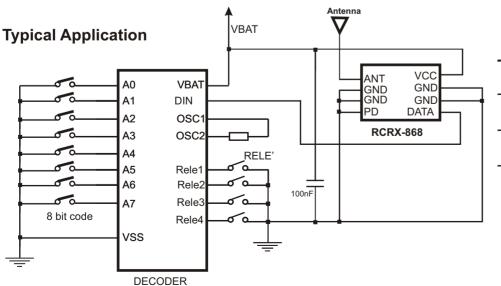

# Applications :

- Wireless security systems
- Home and building automation
- Automatic Measure Reading
- Wireless Sensor Network

ETSI EN 300 220 COMPLIANCE

www.radiocontrolli.com

**Pag. 1 / 1** *Rev 1.2* 