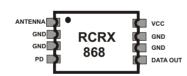

### **Pin Description**

| Pads | Name | Description          |  |
|------|------|----------------------|--|
| 1    | ANT  | ANT External antenna |  |
| 2,3  | GND  | Ground               |  |
| 4    | PD   | Power Down           |  |
| 5    | DOUT | Data Out             |  |
| 6,7  | GND  | Ground               |  |
| 8    | VCC  | Power Supply         |  |