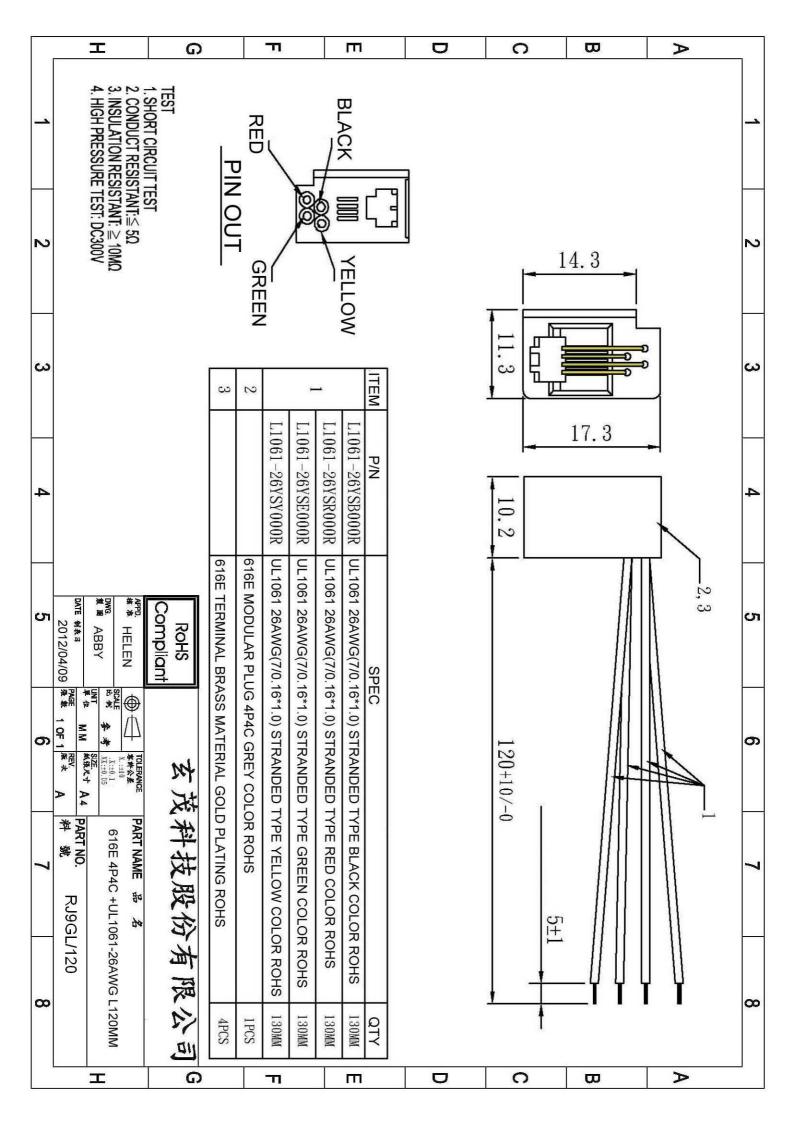

## **X-ON Electronics**

Largest Supplier of Electrical and Electronic Components

Click to view similar products for Modular Connectors / Ethernet Connectors category:

Click to view products by Ninigi manufacturer:

Other Similar products are found below:

RJE231881317T MP1010RX-1000 MP44RX-1000 GAX-3-66 GAX-8-62 93606-0253 GD-A-44 GDCX-PN-64 GDCX-PN-66 GDCX-PN-66-50 GDLX-A-66 GDLX-A-88 GDLX-N-66 GDLX-S-66 GDLX-S-88K GDTX-S-88-50 GDX-PA-1010 GLX-A-44 GLX-N-1010M-BLK GLX-N-44M GLX-S-88M-BLK GMX-N-1010 GMX-S-1010 GMX-SMT2-N-1010 GMX-SMT2-N-64-50 GMX-SMT2-S6-88 GMX-SMT4-N-88 GPX-2-64 GRT1-BT1-5 GSGX-N-2-88 GSX-NS2-88-3.05 GSX-NS2-88-3.05-50 GSX-NS-88-3.05-50 GSX-NS-88-3.05-50 GSX-NS-88-3.68 1-1775629-2 GWLX-S-88-GR GWLX-S9-88-YG 1300500326 1300500227 1300530003 1300570002 1324640-4 RJ11FT