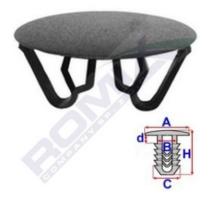

## Cap 10142

Romix catalogue number: 10142

Quantity in package: 10

Dimensions: ø between 25-30 mm

| Brand      | Model | Location       | Description | OEM number |
|------------|-------|----------------|-------------|------------|
| All brands |       | many locations |             |            |